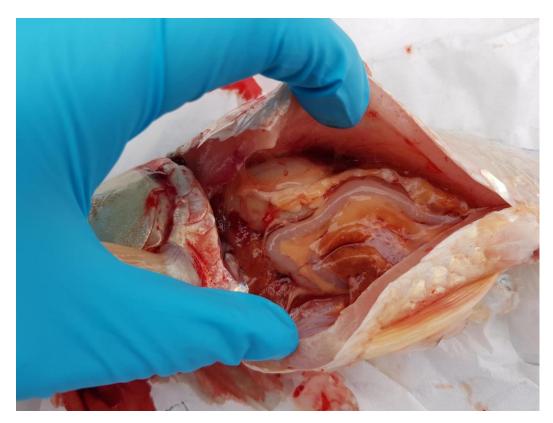

nce of basophilic nuclei observed in atrium (F3). F2 & F3: No atrium in section.

Gut and pyloric caeca: Spheric formations in the epithelial lining of the intestine (F1).

Pancreas: Within the normal range.

<u>Liver:</u> Within the normal range. F3: No liver in section.

<u>Kidney:</u> F3 displayed few renal tubules filled with eosinophilic material and some necrotic renal tubes (F3) and interstitial tissue displayed few scattered foci of necrosis (F3). F1 also exhibited foci of necrosis.

<u>Spleen:</u> Area of necrosis with haemorrhage (F3).

Signed:

Fish Health Inspector

The Fish Health Inspectorate Service Charter detailing standards of service is available on the Scottish Government website at Fish Health Inspectorate Service Charter - gov.scot (www.gov.scot)

Date: 09/11/2023







F2 –









No internal photos.











Heart covered in fat

| FHI 059, Version 13                                                                                                        | Iss                             | ued by: FHI                                     | Date of issue: 12/05/2020                                                                          |
|----------------------------------------------------------------------------------------------------------------------------|---------------------------------|-------------------------------------------------|----------------------------------------------------------------------------------------------------|
| Case No: 2023-0474