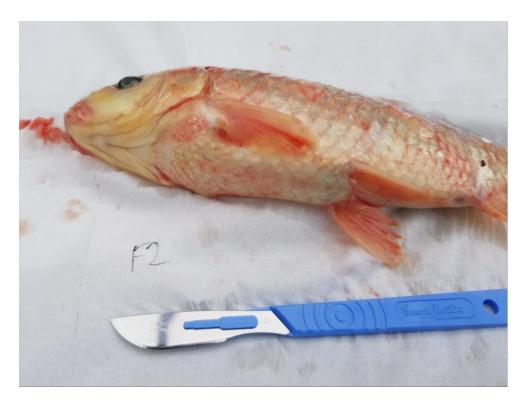

lic nuclei observed in atrium (F3). F2 & F3: No atrium in section.

Gut and pyloric caeca: Spheric formations in the epithelial lining of the intestine (F1).

Pancreas: Within the normal range.

<u>Liver:</u> Within the normal range. F3: No liver in section.

<u>Kidney:</u> F3 displayed few renal tubules filled with eosinophilic material and some necrotic renal tubes (F3) and interstitial tissue displayed few scattered foci of necrosis (F3). F1 also exhibited foci of necrosis.

<u>Spleen:</u> Area of necrosis with haemorrhage (F3).

Signed:

Fish Health Inspector

The Fish Health Inspectorate Service Charter detailing standards of service is available on the Scottish Government website at Fish Health Inspectorate Service Charter - gov.scot (www.gov.scot)

Date: 09/11/2023







F2 –









No internal photos.











Heart covered in fat

| FHI 059, Version 13                                                                                                        | Iss                             | ued by: FHI                                     | Date of issue: 12/05/2020                                                                          |
|----------------------------------------------------------------------------------------------------------------------------|---------------------------------|-------------------------------------------------|----------------------------------------------------------------------------------------------------|
| Case No: 2023-0474