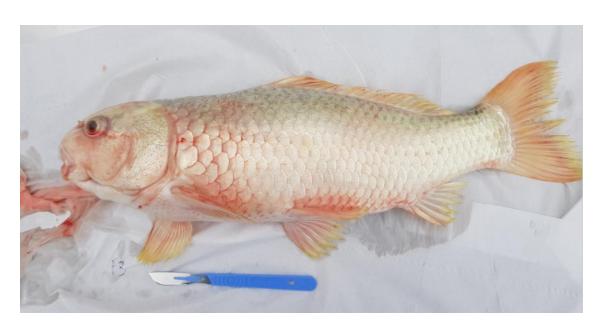

rium (F3). F2 & F3: No atrium in section.

Gut and pyloric caeca: Spheric formations in the epithelial lining of the intestine (F1).

Pancreas: Within the normal range.

<u>Liver:</u> Within the normal range. F3: No liver in section.

<u>Kidney:</u> F3 displayed few renal tubules filled with eosinophilic material and some necrotic renal tubes (F3) and interstitial tissue displayed few scattered foci of necrosis (F3). F1 also exhibited foci of necrosis.

<u>Spleen:</u> Area of necrosis with haemorrhage (F3).

Signed:

Fish Health Inspector

The Fish Health Inspectorate Service Charter detailing standards of service is available on the Scottish Government website at Fish Health Inspectorate Service Charter - gov.scot (www.gov.scot)

Date: 09/11/2023







F2 –









No internal photos.











Heart covered in fat

| FHI 059, Version 13                                                                                                        | Iss                             | ued by: FHI                                     | Date of issue: 12/05/2020                                                                          |
|----------------------------------------------------------------------------------------------------------------------------|---------------------------------|-------------------------------------------------|----------------------------------------------------------------------------------------------------|
| Case No: 2023-0474                                                                                                         |