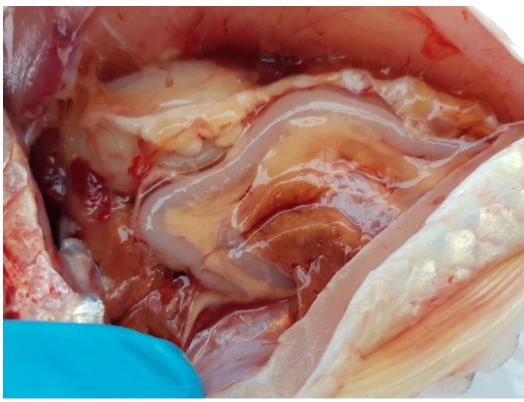

e of basophilic nuclei observed in atrium (F3). F2 & F3: No atrium in section.

Gut and pyloric caeca: Spheric formations in the epithelial lining of the intestine (F1).

Pancreas: Within the normal range.

<u>Liver:</u> Within the normal range. F3: No liver in section.

<u>Kidney:</u> F3 displayed few renal tubules filled with eosinophilic material and some necrotic renal tubes (F3) and interstitial tissue displayed few scattered foci of necrosis (F3). F1 also exhibited foci of necrosis.

<u>Spleen:</u> Area of necrosis with haemorrhage (F3).

Signed:

Fish Health Inspector

The Fish Health Inspectorate Service Charter detailing standards of service is available on the Scottish Government website at Fish Health Inspectorate Service Charter - gov.scot (www.gov.scot)

Date: 09/11/2023







F2 –









No internal photos.











Heart covered in fat

| FHI 059, Version 13                                                                                                        | Iss                             | ued by: FHI                                     | Date of issue: 12/05/2020                                                                          |
|----------------------------------------------------------------------------------------------------------------------------|---------------------------------|-------------------------------------------------|----------------------------------------------------------------------------------------------------|
| Case No: 2023-0474