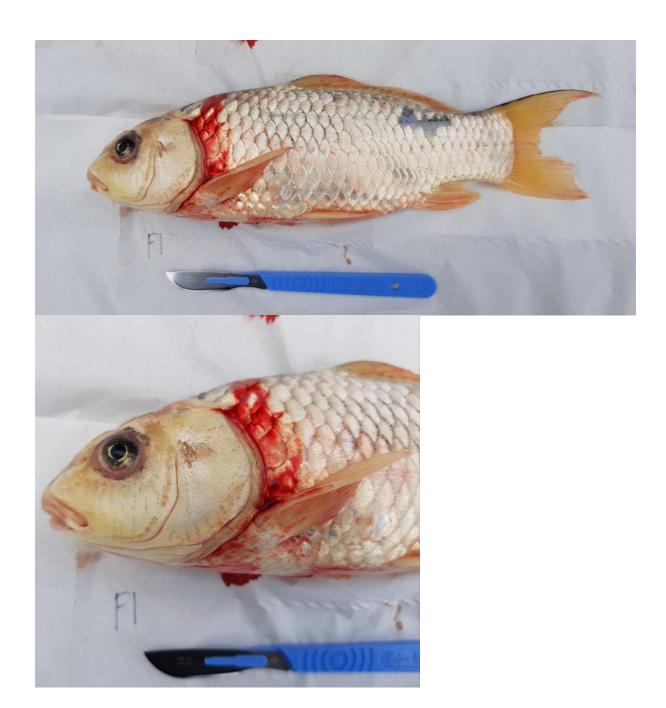

sence of basophilic nuclei observed in atrium (F3). F2 & F3: No atrium in section.

Gut and pyloric caeca: Spheric formations in the epithelial lining of the intestine (F1).

Pancreas: Within the normal range.

<u>Liver:</u> Within the normal range. F3: No liver in section.

<u>Kidney:</u> F3 displayed few renal tubules filled with eosinophilic material and some necrotic renal tubes (F3) and interstitial tissue displayed few scattered foci of necrosis (F3). F1 also exhibited foci of necrosis.

<u>Spleen:</u> Area of necrosis with haemorrhage (F3).

Signed:

Fish Health Inspector

The Fish Health Inspectorate Service Charter detailing standards of service is available on the Scottish Government website at Fish Health Inspectorate Service Charter - gov.scot (www.gov.scot)

Date: 09/11/2023







F2 –









No internal photos.











Heart covered in fat

| FHI 059, Version 13                                                                                                        | Iss                             | ued by: FHI                                     | Date of issue: 12/05/2020                                                                          |
|----------------------------------------------------------------------------------------------------------------------------|---------------------------------|-------------------------------------------------|----------------------------------------------------------------------------------------------------|
| Case No: 2023-0474