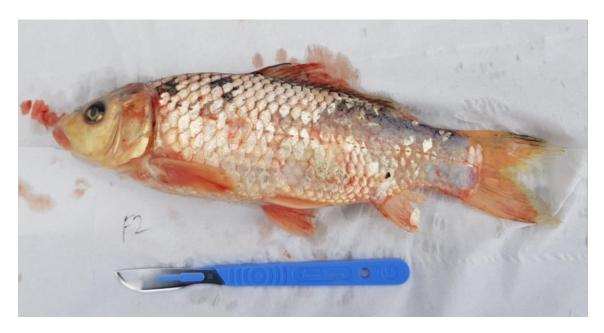

ophilic nuclei observed in atrium (F3). F2 & F3: No atrium in section.

Gut and pyloric caeca: Spheric formations in the epithelial lining of the intestine (F1).

Pancreas: Within the normal range.

<u>Liver:</u> Within the normal range. F3: No liver in section.

<u>Kidney:</u> F3 displayed few renal tubules filled with eosinophilic material and some necrotic renal tubes (F3) and interstitial tissue displayed few scattered foci of necrosis (F3). F1 also exhibited foci of necrosis.

<u>Spleen:</u> Area of necrosis with haemorrhage (F3).

Signed:

Fish Health Inspector

The Fish Health Inspectorate Service Charter detailing standards of service is available on the Scottish Government website at Fish Health Inspectorate Service Charter - gov.scot (www.gov.scot)

Date: 09/11/2023







F2 –









No internal photos.











Heart covered in fat

| FHI 059, Version 13                                                                                                        | Iss                             | ued by: FHI                                     | Date of issue: 12/05/2020                                                                          |
|----------------------------------------------------------------------------------------------------------------------------|---------------------------------|-------------------------------------------------|----------------------------------------------------------------------------------------------------|
| Case No: 2023-0474