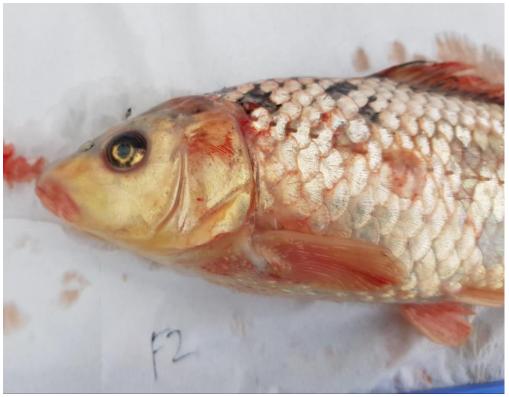

hilic nuclei observed in atrium (F3). F2 & F3: No atrium in section.

Gut and pyloric caeca: Spheric formations in the epithelial lining of the intestine (F1).

Pancreas: Within the normal range.

<u>Liver:</u> Within the normal range. F3: No liver in section.

<u>Kidney:</u> F3 displayed few renal tubules filled with eosinophilic material and some necrotic renal tubes (F3) and interstitial tissue displayed few scattered foci of necrosis (F3). F1 also exhibited foci of necrosis.

<u>Spleen:</u> Area of necrosis with haemorrhage (F3).

Signed:

Fish Health Inspector

The Fish Health Inspectorate Service Charter detailing standards of service is available on the Scottish Government website at Fish Health Inspectorate Service Charter - gov.scot (www.gov.scot)

Date: 09/11/2023







F2 –









No internal photos.











Heart covered in fat

| FHI 059, Version 13                                                                                                        | Iss                             | ued by: FHI                                     | Date of issue: 12/05/2020                                                                          |
|----------------------------------------------------------------------------------------------------------------------------|---------------------------------|-------------------------------------------------|----------------------------------------------------------------------------------------------------|
| Case No: 2023-0474