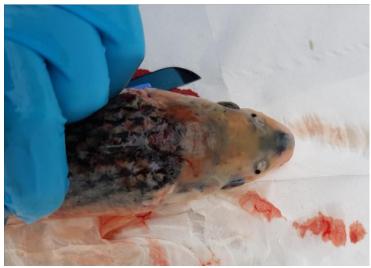

c nuclei observed in atrium (F3). F2 & F3: No atrium in section.

Gut and pyloric caeca: Spheric formations in the epithelial lining of the intestine (F1).

Pancreas: Within the normal range.

<u>Liver:</u> Within the normal range. F3: No liver in section.

<u>Kidney:</u> F3 displayed few renal tubules filled with eosinophilic material and some necrotic renal tubes (F3) and interstitial tissue displayed few scattered foci of necrosis (F3). F1 also exhibited foci of necrosis.

<u>Spleen:</u> Area of necrosis with haemorrhage (F3).

Signed:

Fish Health Inspector

The Fish Health Inspectorate Service Charter detailing standards of service is available on the Scottish Government website at Fish Health Inspectorate Service Charter - gov.scot (www.gov.scot)

Date: 09/11/2023







F2 –









No internal photos.











Heart covered in fat

| FHI 059, Version 13                                                                                                        | Iss                             | ued by: FHI                                     | Date of issue: 12/05/2020                                                                          |
|----------------------------------------------------------------------------------------------------------------------------|---------------------------------|-------------------------------------------------|----------------------------------------------------------------------------------------------------|
| Case No: 2023-0474