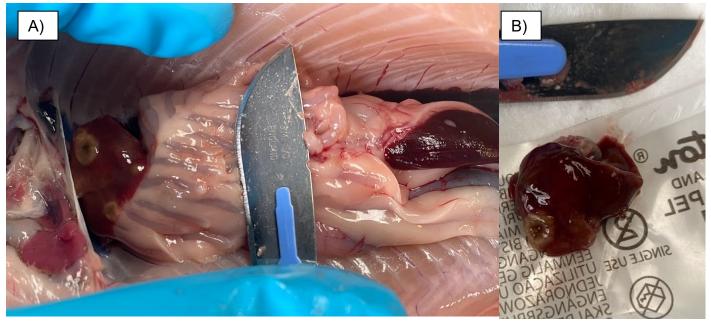

Site thermometer used as tide out during visit

Farm inspection; Some CGI observed on sea bed due to storm damage. Told to collect during low tide and put back in SEAPA baskets

Authorised for Urchins - None held for over 5 years and no plan to hold again