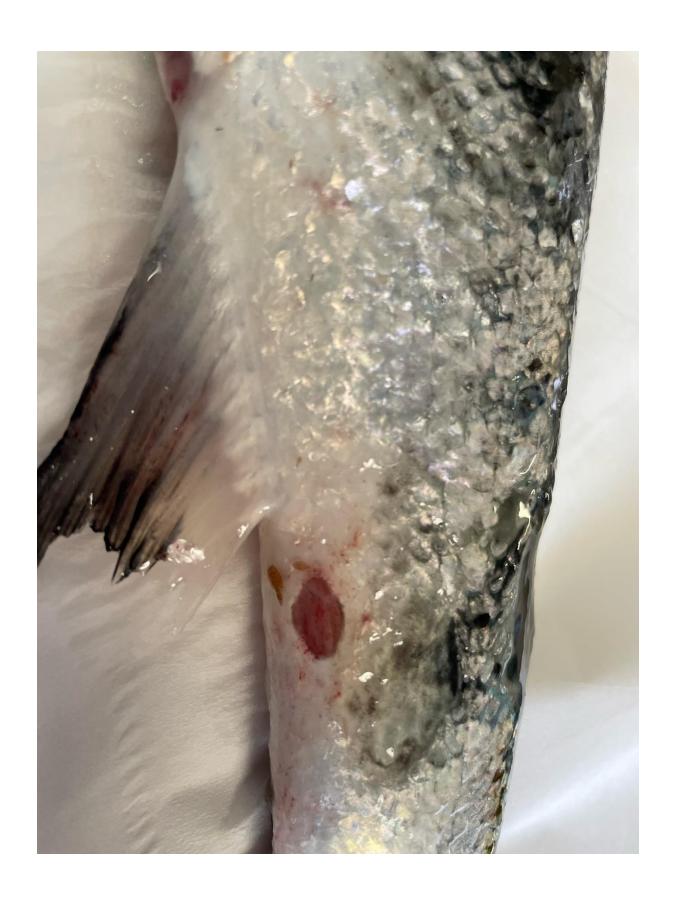

#### **Additional Case Information:**

Site inspected in a calm sea sate with good visibility. Fish were observed shoaling and responding positively to routine feeding regimes. No clinical signs of disease were observed during the inspection, fish sampled for VMD appeared healthy both externally and internally.

Fish at Balta Isle tested positive for PD in December 2023 and have been subject to reduced apatite until recent weeks. During the inspection of the site, a larger than normal range in fish sizes was observed in the worst affected pens for PD (Pens 1 & 2). Despite the PD diagnosis, mortality onsite has remained very low throughout the duration of the current production cycle.