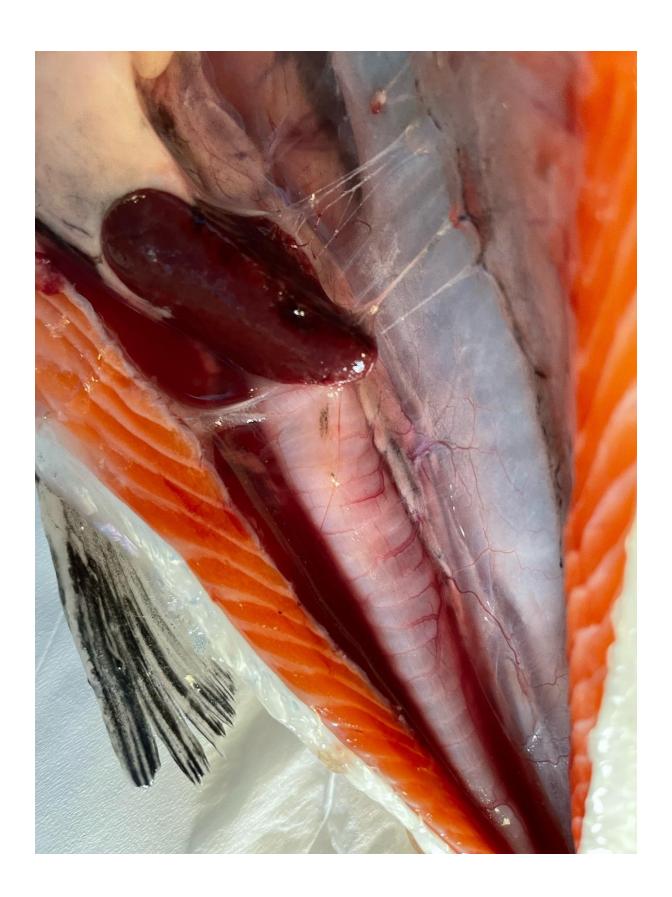

#### **Additional Case Information:**

Site inspected in a calm sea state with heavy cloud cover, visibility from the pen side was <2m. During the inspection of the stock 14 lethargic / moribund fish were observed. The site has been burdened by a prolonged period of on-going mortality, North Papa conducted a freshwater treatment using the Aqua Viking in March and approximately 10% of the stock sustained physical damage thought to have been caused during crowding which resulted in increased mortality in the weeks following the treatment. The site confirmed CMS on 19/05/2023 and mortality has been above the reporting threshold since. Current mortality appears to be affecting all cages across the site evenly. During the inspection of the site three fish displaying clinical signs of disease were removed from cages 5, 6 & 8 for diagnostic sampling.