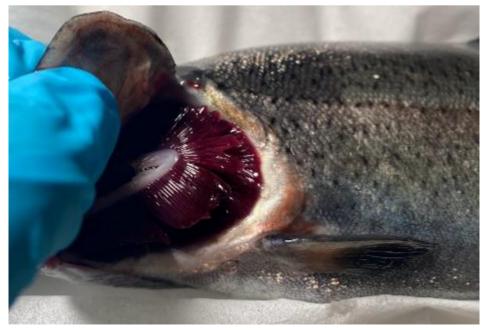

#### **Additional Case Information:**

Site inspected in a calm sea sate with good visibility. Fish were observed shoaling and responding positively to routine feeding regimes. No clinical signs of disease were observed during the inspection, fish sampled for VMD appeared healthy both externally and internally.

Fish at Balta Isle tested positive for PD in December 2023 and have been subject to reduced apatite until recent weeks. During the inspection of the site, a larger than normal range in fish sizes was observed in the worst affected pens for PD (Pens 1 & 2). Despite the PD diagnosis, mortality onsite has remained very low throughout the duration of the current production cycle.