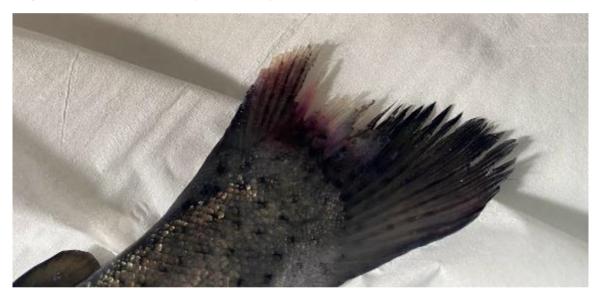

#### **Additional Case Information:**

Site inspected in a calm sea sate with good visibility. Fish were observed shoaling and responding positively to routine feeding regimes. No clinical signs of disease were observed during the inspection, fish sampled for VMD appeared healthy both externally and internally.

Fish at Balta Isle tested positive for PD in December 2023 and have been subject to reduced apatite until recent weeks. During the inspection of the site, a larger than normal range in fish sizes was observed in the worst affected pens for PD (Pens 1 & 2). Despite the PD diagnosis, mortality onsite has remained very low throughout the duration of the current production cycle.