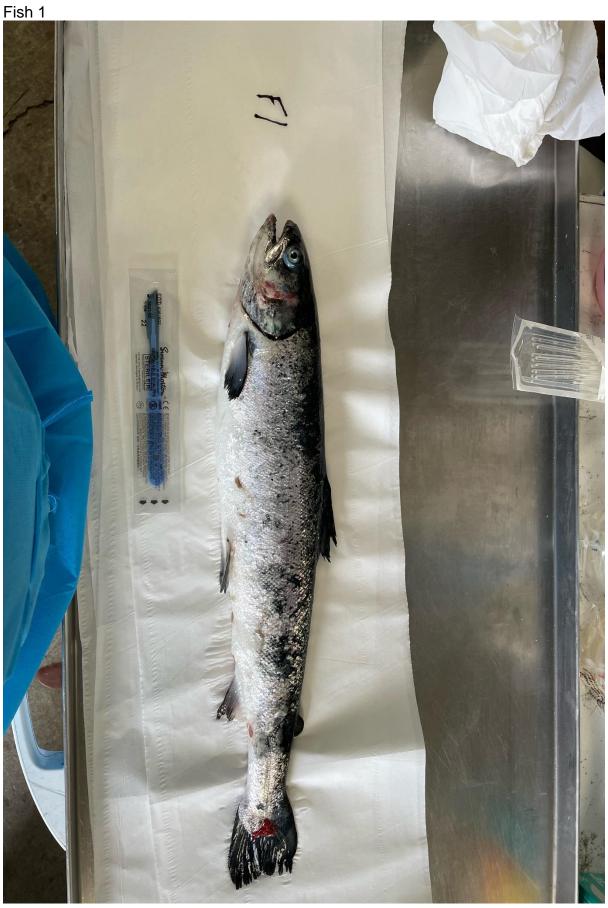

#### **Additional Case Information:**

Site inspected in a calm sea sate with good visibility. Fish were observed shoaling and responding positively to routine feeding regimes. No clinical signs of disease were observed during the inspection, fish sampled for VMD appeared healthy both externally and internally.

Fish at Balta Isle tested positive for PD in December 2023 and have been subject to reduced apatite until recent weeks. During the inspection of the site, a larger than normal range in fish sizes was observed in the worst affected pens for PD (Pens 1 & 2). Despite the PD diagnosis, mortality onsite has remained very low throughout the duration of the current production cycle.