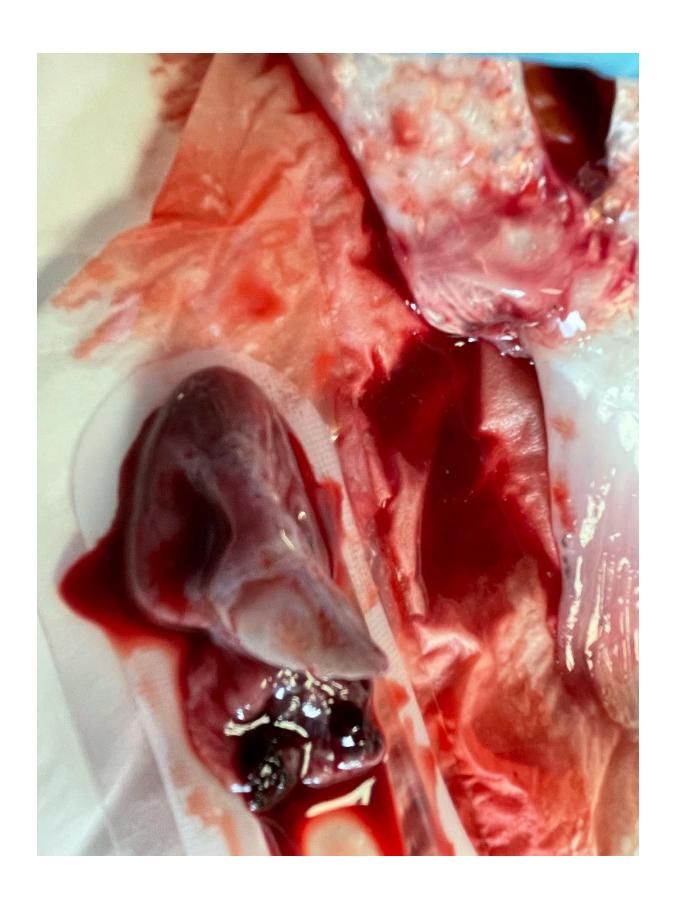

#### **Additional Case Information:**

Site inspected in a calm sea sate with good visibility. Fish were observed shoaling and responding positively to routine feeding regimes. No clinical signs of disease were observed during the inspection, fish sampled for VMD appeared healthy both externally and internally.

Fish at Balta Isle tested positive for PD in December 2023 and have been subject to reduced apatite until recent weeks. During the inspection of the site, a larger than normal range in fish sizes was observed in the worst affected pens for PD (Pens 1 & 2). Despite the PD diagnosis, mortality onsite has remained very low throughout the duration of the current production cycle.