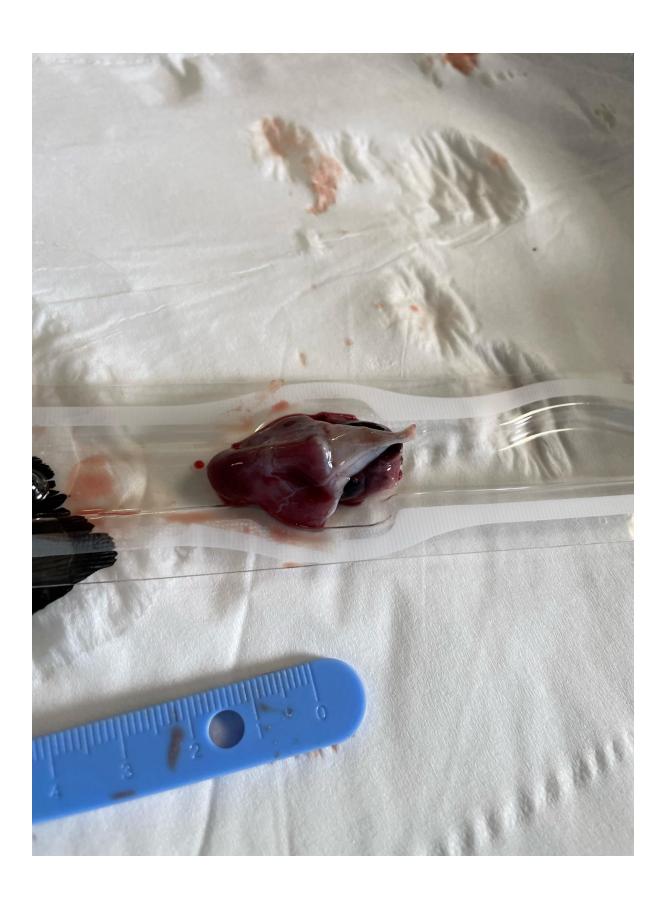

#### **Additional Case Information:**

Site inspected in a calm sea state with heavy cloud cover, visibility from the pen side was <2m. During the inspection of the stock 14 lethargic / moribund fish were observed. The site has been burdened by a prolonged period of on-going mortality, North Papa conducted a freshwater treatment using the Aqua Viking in March and approximately 10% of the stock sustained physical damage thought to have been caused during crowding which resulted in increased mortality in the weeks following the treatment. The site confirmed CMS on 19/05/2023 and mortality has been above the reporting threshold since. Current mortality appears to be affecting all cages across the site evenly. During the inspection of the site three fish displaying clinical signs of disease were removed from cages 5, 6 & 8 for diagnostic sampling.