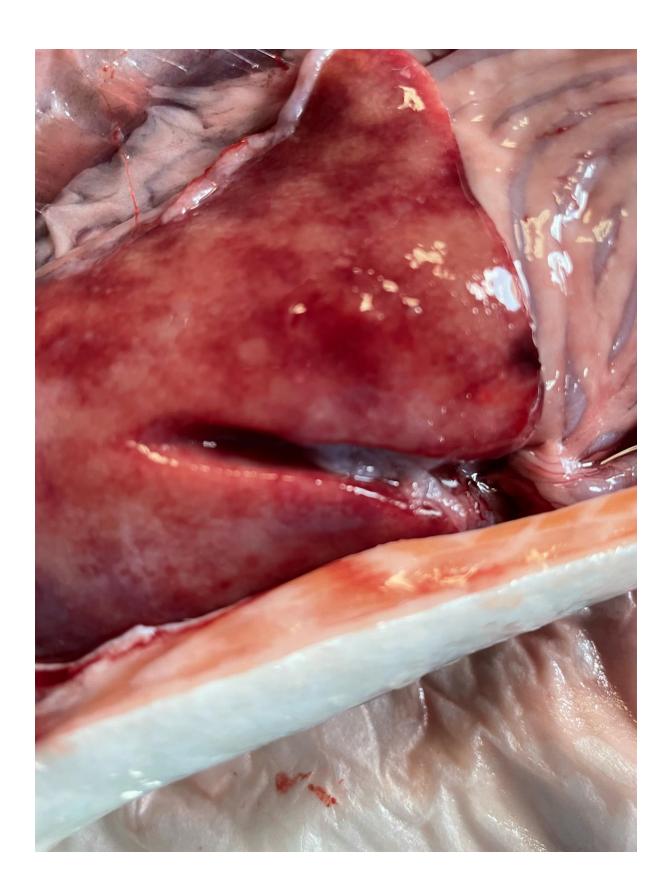

#### **Additional Case Information:**

Site inspected in a calm sea state with heavy cloud cover, visibility from the pen side was <2m. During the inspection of the stock 14 lethargic / moribund fish were observed. The site has been burdened by a prolonged period of on-going mortality, North Papa conducted a freshwater treatment using the Aqua Viking in March and approximately 10% of the stock sustained physical damage thought to have been caused during crowding which resulted in increased mortality in the weeks following the treatment. The site confirmed CMS on 19/05/2023 and mortality has been above the reporting threshold since. Current mortality appears to be affecting all cages across the site evenly. During the inspection of the site three fish displaying clinical signs of disease were removed from cages 5, 6 & 8 for diagnostic sampling.