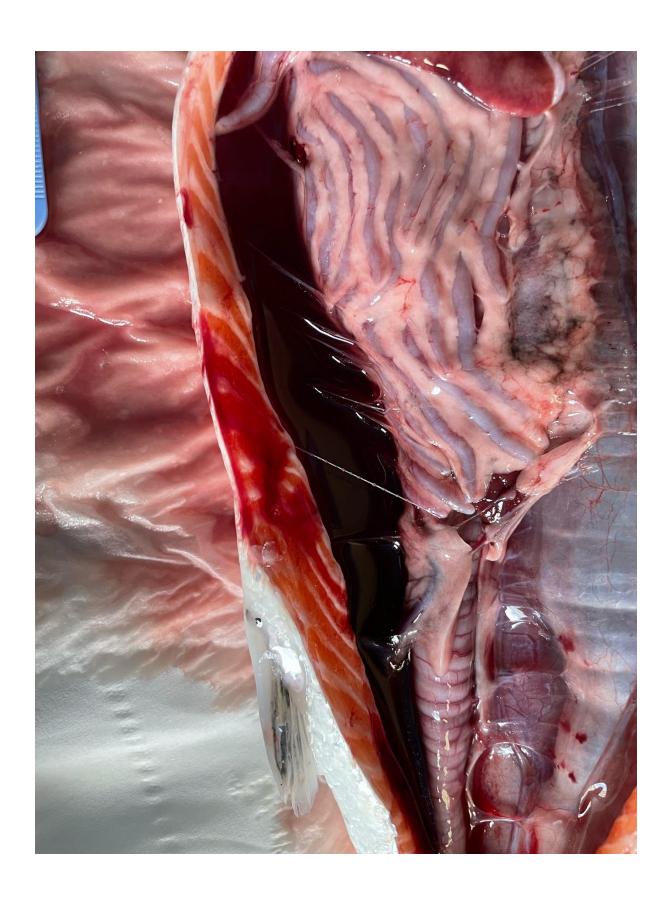

#### **Additional Case Information:**

Site inspected in a calm sea state with heavy cloud cover, visibility from the pen side was <2m. During the inspection of the stock 14 lethargic / moribund fish were observed. The site has been burdened by a prolonged period of on-going mortality, North Papa conducted a freshwater treatment using the Aqua Viking in March and approximately 10% of the stock sustained physical damage thought to have been caused during crowding which resulted in increased mortality in the weeks following the treatment. The site confirmed CMS on 19/05/2023 and mortality has been above the reporting threshold since. Current mortality appears to be affecting all cages across the site evenly. During the inspection of the site three fish displaying clinical signs of disease were removed from cages 5, 6 & 8 for diagnostic sampling.