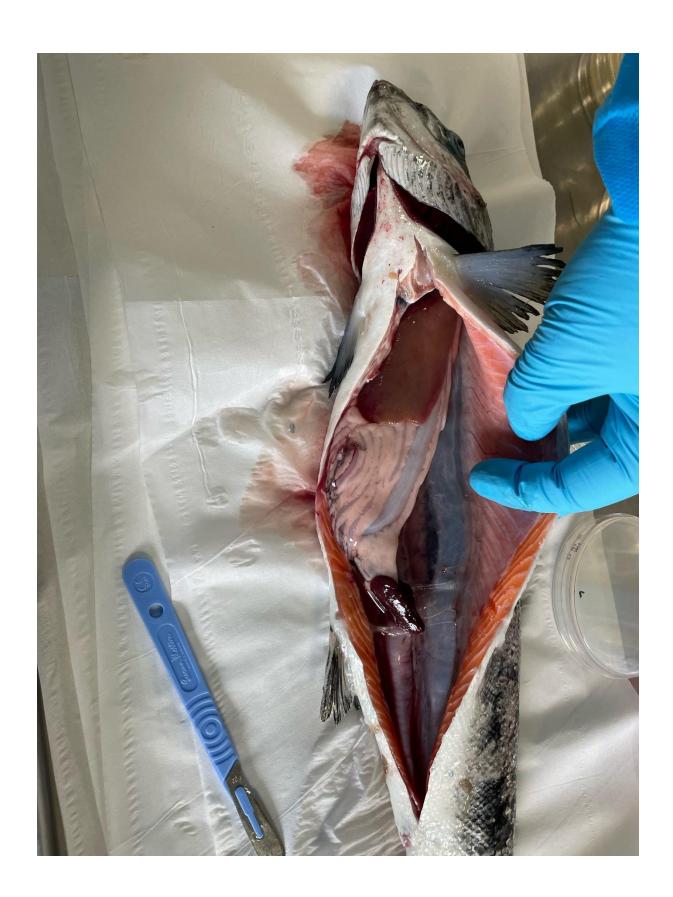

#### **Additional Case Information:**

Site inspected in a calm sea sate with good visibility. Fish were observed shoaling and responding positively to routine feeding regimes. No clinical signs of disease were observed during the inspection, fish sampled for VMD appeared healthy both externally and internally.

Fish at Balta Isle tested positive for PD in December 2023 and have been subject to reduced apatite until recent weeks. During the inspection of the site, a larger than normal range in fish sizes was observed in the worst affected pens for PD (Pens 1 & 2). Despite the PD diagnosis, mortality onsite has remained very low throughout the duration of the current production cycle.