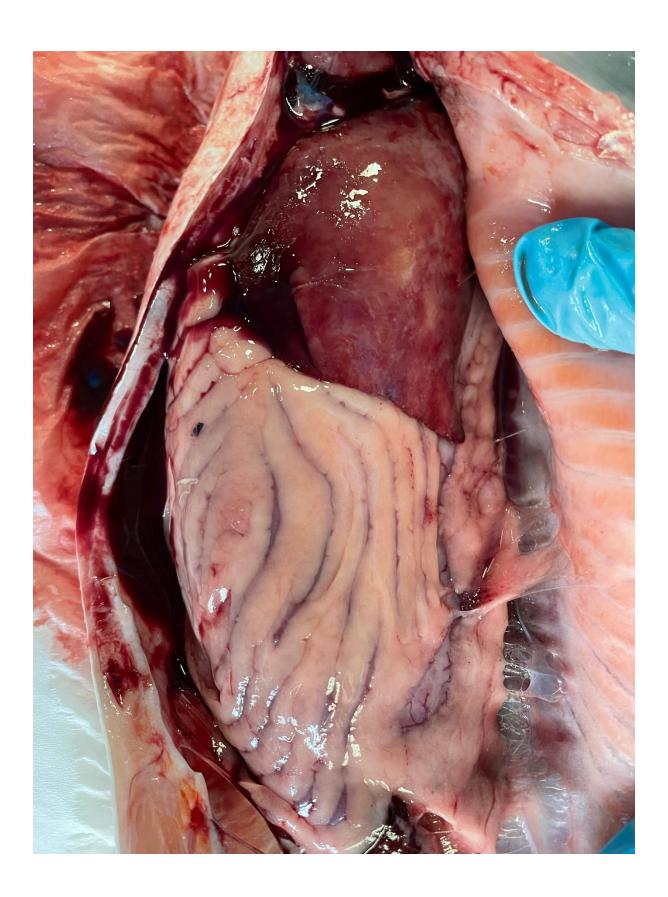

#### **Additional Case Information:**

Site inspected in a calm sea sate with good visibility. Fish were observed shoaling and responding positively to routine feeding regimes. No clinical signs of disease were observed during the inspection, fish sampled for VMD appeared healthy both externally and internally.

Fish at Balta Isle tested positive for PD in December 2023 and have been subject to reduced apatite until recent weeks. During the inspection of the site, a larger than normal range in fish sizes was observed in the worst affected pens for PD (Pens 1 & 2). Despite the PD diagnosis, mortality onsite has remained very low throughout the duration of the current production cycle.