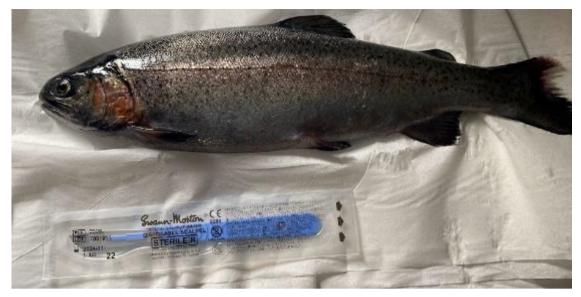

#### **Additional Case Information:**

Site inspected in a calm sea sate with good visibility. Fish were observed shoaling and responding positively to routine feeding regimes. No clinical signs of disease were observed during the inspection, fish sampled for VMD appeared healthy both externally and internally.

Fish at Balta Isle tested positive for PD in December 2023 and have been subject to reduced apatite until recent weeks. During the inspection of the site, a larger than normal range in fish sizes was observed in the worst affected pens for PD (Pens 1 & 2). Despite the PD diagnosis, mortality onsite has remained very low throughout the duration of the current production cycle.