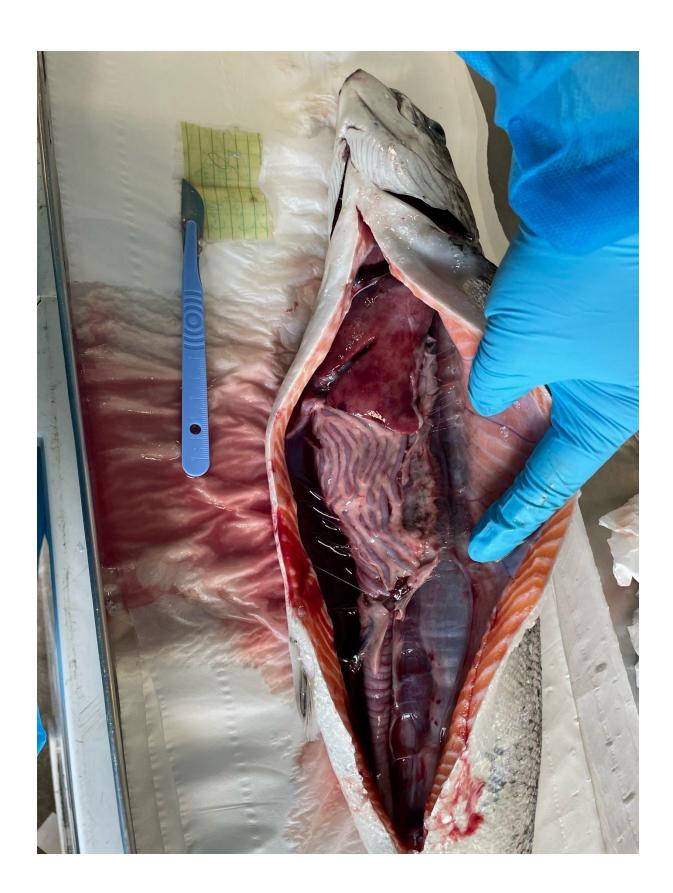

#### **Additional Case Information:**

Site inspected in a calm sea state with heavy cloud cover, visibility from the pen side was <2m. During the inspection of the stock 14 lethargic / moribund fish were observed. The site has been burdened by a prolonged period of on-going mortality, North Papa conducted a freshwater treatment using the Aqua Viking in March and approximately 10% of the stock sustained physical damage thought to have been caused during crowding which resulted in increased mortality in the weeks following the treatment. The site confirmed CMS on 19/05/2023 and mortality has been above the reporting threshold since. Current mortality appears to be affecting all cages across the site evenly. During the inspection of the site three fish displaying clinical signs of disease were removed from cages 5, 6 & 8 for diagnostic sampling.