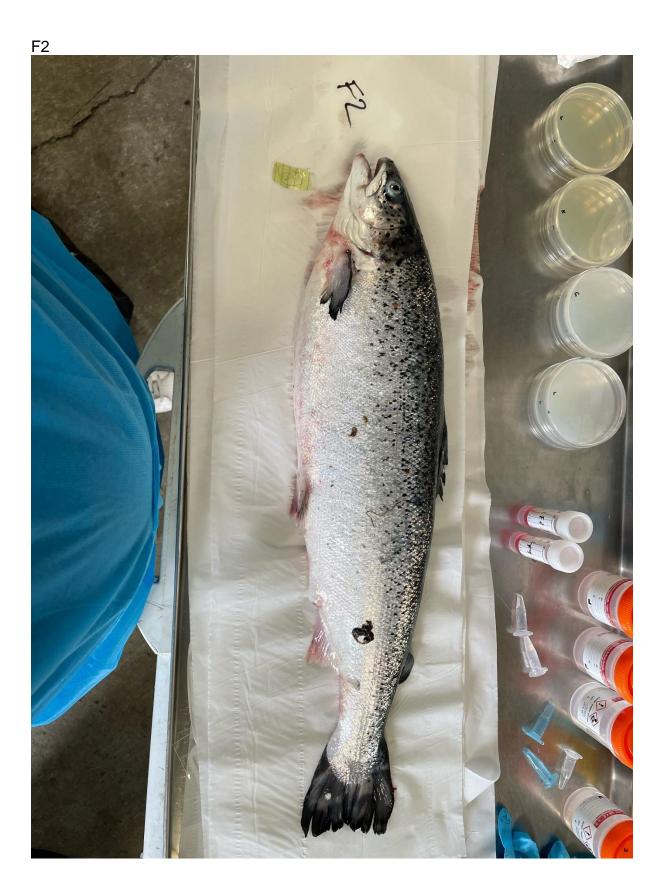

#### **Additional Case Information:**

Site inspected in a calm sea state with heavy cloud cover, visibility from the pen side was <2m. During the inspection of the stock 14 lethargic / moribund fish were observed. The site has been burdened by a prolonged period of on-going mortality, North Papa conducted a freshwater treatment using the Aqua Viking in March and approximately 10% of the stock sustained physical damage thought to have been caused during crowding which resulted in increased mortality in the weeks following the treatment. The site confirmed CMS on 19/05/2023 and mortality has been above the reporting threshold since. Current mortality appears to be affecting all cages across the site evenly. During the inspection of the site three fish displaying clinical signs of disease were removed from cages 5, 6 & 8 for diagnostic sampling.