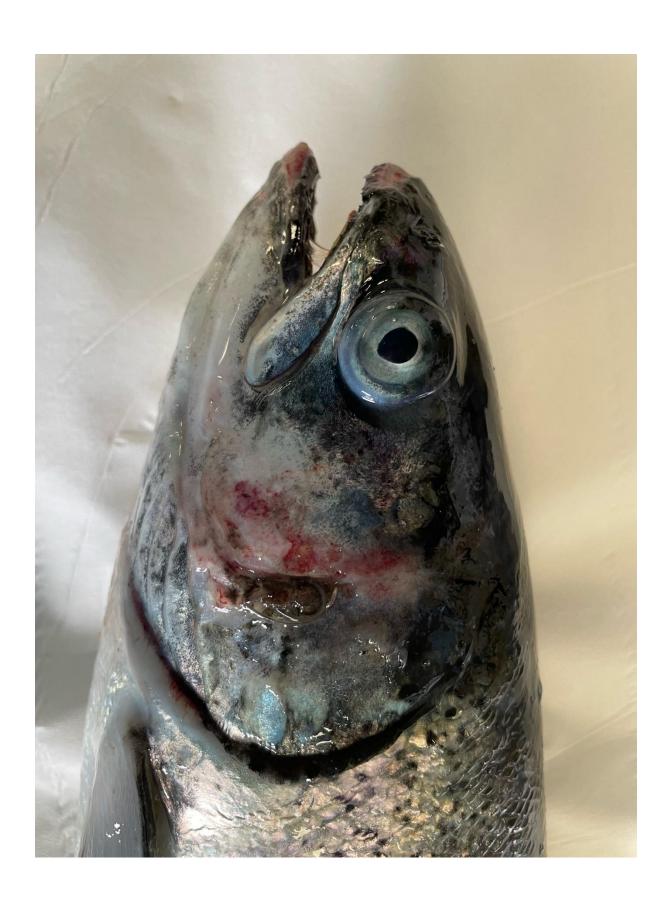

#### **Additional Case Information:**

Site inspected in a calm sea sate with good visibility. Fish were observed shoaling and responding positively to routine feeding regimes. No clinical signs of disease were observed during the inspection, fish sampled for VMD appeared healthy both externally and internally.

Fish at Balta Isle tested positive for PD in December 2023 and have been subject to reduced apatite until recent weeks. During the inspection of the site, a larger than normal range in fish sizes was observed in the worst affected pens for PD (Pens 1 & 2). Despite the PD diagnosis, mortality onsite has remained very low throughout the duration of the current production cycle.