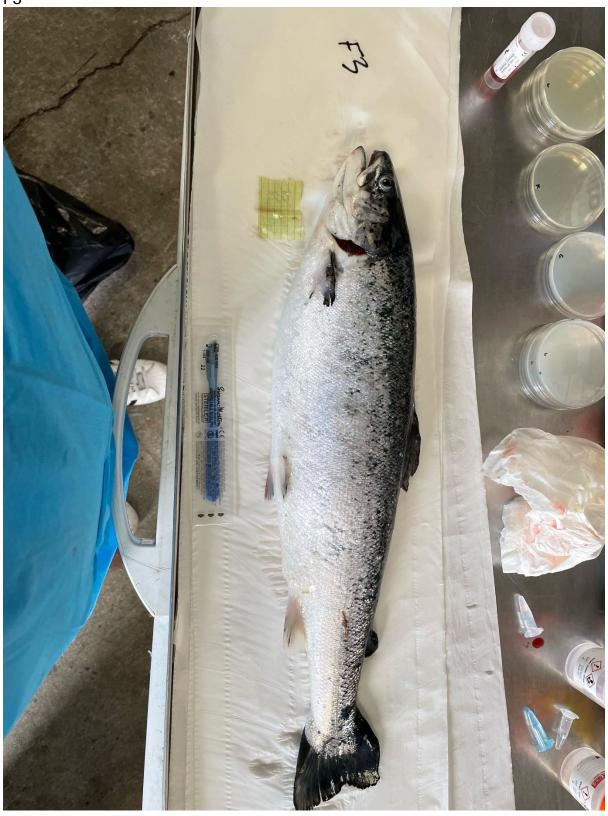

#### **Additional Case Information:**

Site inspected in a calm sea sate with good visibility. Fish were observed shoaling and responding positively to routine feeding regimes. No clinical signs of disease were observed during the inspection, fish sampled for VMD appeared healthy both externally and internally.

Fish at Balta Isle tested positive for PD in December 2023 and have been subject to reduced apatite until recent weeks. During the inspection of the site, a larger than normal range in fish sizes was observed in the worst affected pens for PD (Pens 1 & 2). Despite the PD diagnosis, mortality onsite has remained very low throughout the duration of the current production cycle.