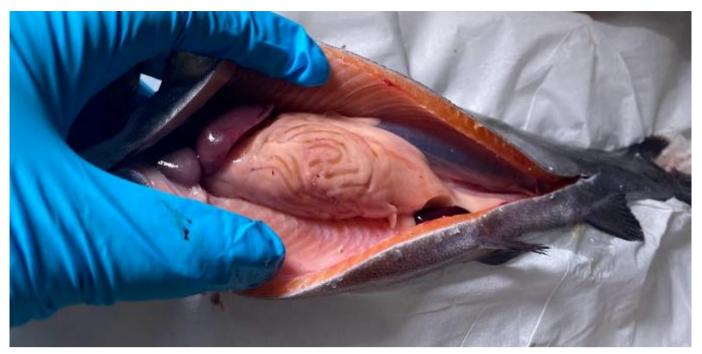

#### **Additional Case Information:**

Site inspected in a calm sea sate with good visibility. Fish were observed shoaling and responding positively to routine feeding regimes. No clinical signs of disease were observed during the inspection, fish sampled for VMD appeared healthy both externally and internally.

Fish at Balta Isle tested positive for PD in December 2023 and have been subject to reduced apatite until recent weeks. During the inspection of the site, a larger than normal range in fish sizes was observed in the worst affected pens for PD (Pens 1 & 2). Despite the PD diagnosis, mortality onsite has remained very low throughout the duration of the current production cycle.