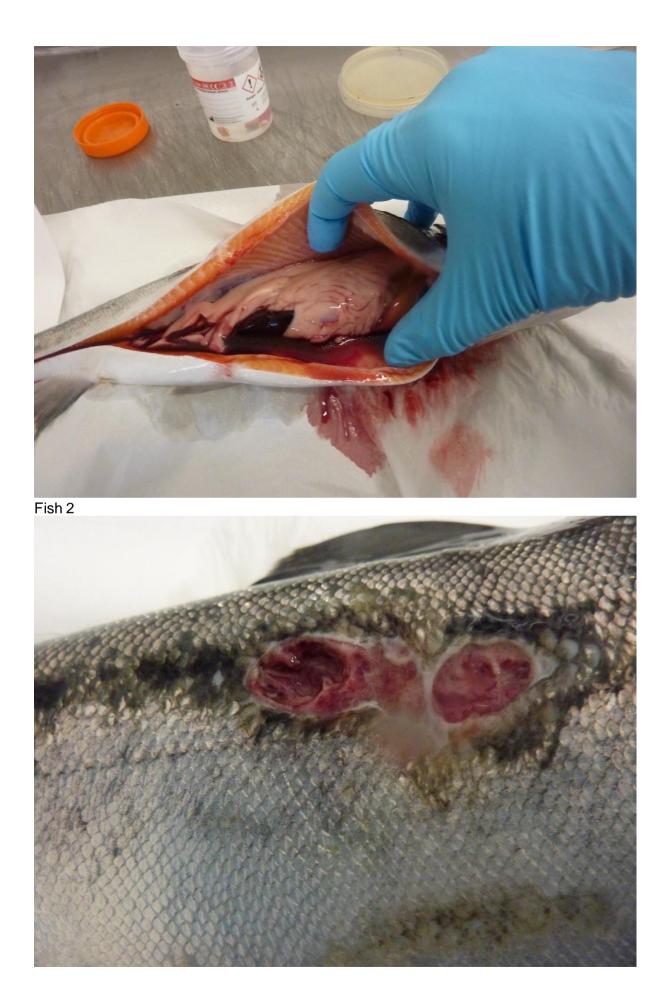

#### Additional Case Information:

Upon physical examination of the stock, fish were observed shoaling well and responding positively to routine feeding regimes, no clinical signs of disease were observed during the inspection. Internally, fish sampled for VMD from pen 5 appeared