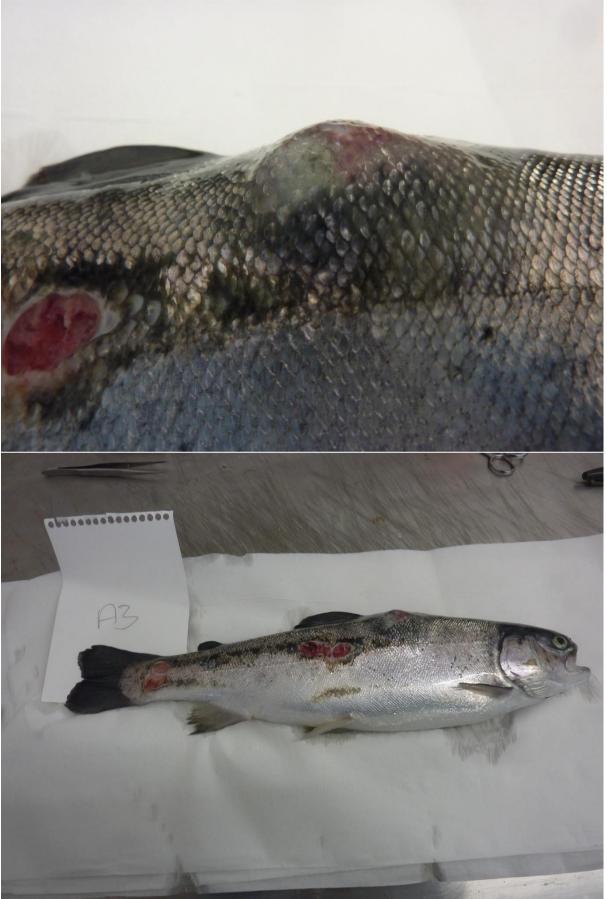

31 244 0944 Email - <u>ms.fishhealth@gov.scot</u> Website - <u>www.gov.scot/Topics/marine/science</u> Pancreas: Moderate vacuolation of the pancreatic acinar tissue (F3).

<u>Liver:</u> Very minimal hepatocellular necrosis (F3), some cuffing (F1), hepatocellular vacuolation (macrovisicules), mild, diffuse (F2, F3).

<u>Kidney:</u> Reduction of interstitial cell (haemopoietic) with circulating leucocytes within the sinusoidal space (F1-F3). Several renal tubules displayed hyaline droplets.

Spleen: Slightly congested (F1).

Signed:

Date: 18/05/2023

Fish Health Inspector

The Fish Health Inspectorate Service Charter detailing standards of service is available on the Marine Scotland website at <u>https://www.gov.scot/publications/fish-health-inspectorate-service-charter/</u>



Fish 3











| FHI 059, Version 13                                                                                                                                               |                              | Issued by: FHI                                        | Date of issue: 12/05/2020                                                                                                  |
|-------------------------------------------------------------------------------------------------------------------------------------------------------------------|------------------------------|-------------------------------------------------------|----------------------------------------------------------------------------------------------------------------------------|
| Case No: 2023-0158