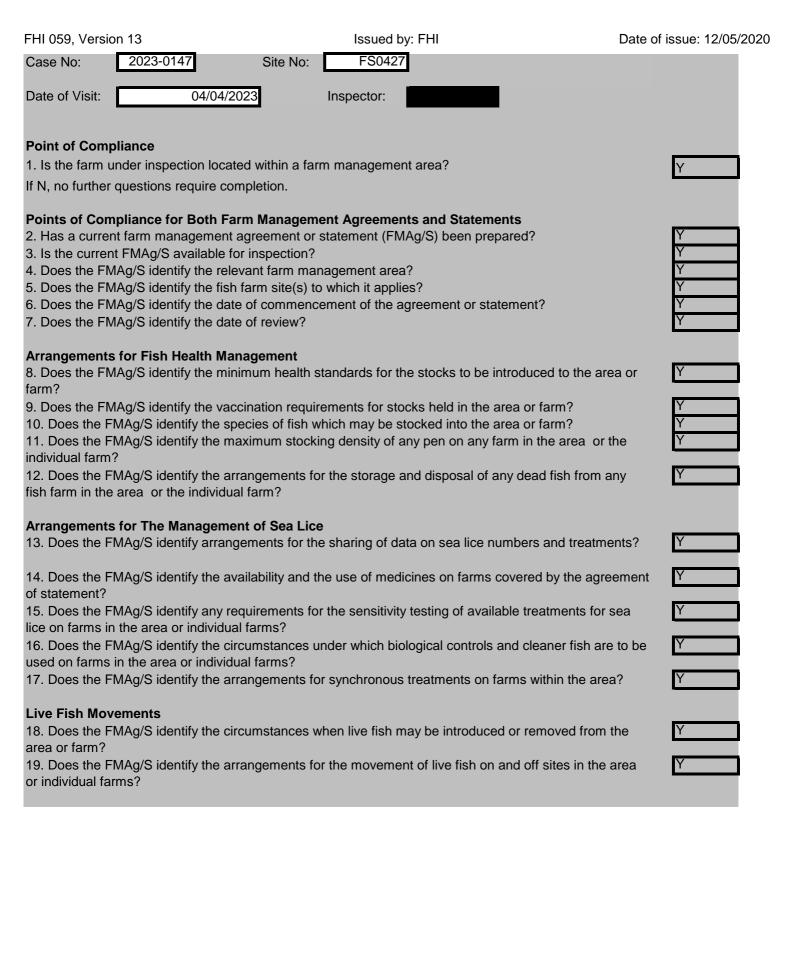

## 2023-0146

Sea Lice Inspection (Seawater Sites Only)

1. Has the site experienced sea lice problems in the previous 4 years?

2. Is the CoGP Farm Management Area (or equivalent) fallowed synchronously on a single year class basis?

3. Does the site have access to a range of licenced in-feed and bath sea lice medications (including deltamethrin, azamethiphos well as access to suitable biological and/or mechanical control measures, and can these be deployed in a reasonable period of t

4. Is there a signed documented farm management agreement or statement relevant to the site and CoGP Farm Management A

5. Are sea lice count records available for inspection? (Legal SSI, CoGP Annex 6)

6. Do records adequately reflect the required standard specified in the SSI and the CoGP? (Legal SSI, CoGP Annex 6)

7. Are sea lice (*L. salmonis*) record levels below the suggested criteria for treatment in the CoGP during the period that records a 6)

8. Have average adult female sea lice (*L. salmonis*) numbers per fish been at a level of 3 or above (prior to w/b 10/6/19) or 2 or a during the period that records are inspected?

If yes, have these been reported to the Fish Health Inspectorate? If no, FHI see comment.

9. Is *C. elongatus* infestation at a level which is considered to cause significant welfare problems? (CoGP 4.3.81, 5.3.50)

10. Have therapeutic treatments been administered or other actions taken when *L. salmonis levels* have exceeded the suggeste where *C. elongatus* is considered to have welfare implications? (CoGP 4.3.82, 5.3.51)

11. Has any other action been taken (where applicable)?

12. Have therapeutic treatments or the actions taken had a significant impact upon the lice levels recorded?

13. Are treatments, where conducted, carried out in cooperation between participating farms?

14. Is there a harvesting strategy for the site, where fewer populations or part populations are held without treatment for sea lice'

15. Is there a site specific written lice management procedure with waypoints describing set actions to deal with recognised scen sea lice infestation?

16. Do the sea lice levels observed on stocks reflect sea lice count data? If no please detail reasons.

| FS0964                           |               |
|----------------------------------|---------------|
|                                  | N<br>Y        |
| and emamectin benzoate) as ime?  | Y             |
| rea (or equivalent)?             | Y             |
|                                  | Y<br>Y        |
| are inspected? (CoGP Annex       | Y             |
| above (from w/b 10/6/19)         | Ν             |
|                                  | N/A<br>N      |
| d criteria for treatment or      | Y             |
|                                  | N/A<br>Y<br>Y |
| ?                                | Y             |
| arios during the escalation of a | Y             |
|                                  | Y             |
|                                  |               |
|                                  | N<br>Y        |
|                                  | 1             |
|                                  |               |
|                                  | Ν             |
|                                  | <b></b>       |
|                                  |               |
|                                  |               |
|                                  |               |
| (Legal, CoGP – 4.4.38, 5.4.18)   |               |
|                                  |               |
|                                  | Υ             |
|                                  |               |