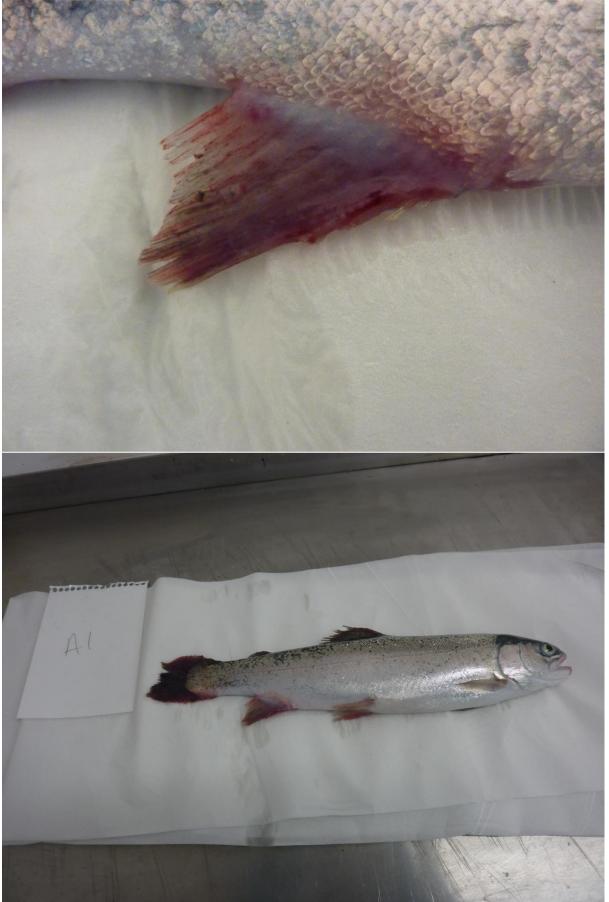

44 0944 Email - <u>ms.fishhealth@gov.scot</u> Website - <u>www.gov.scot/Topics/marine/science</u> Pancreas: Moderate vacuolation of the pancreatic acinar tissue (F3).

<u>Liver:</u> Very minimal hepatocellular necrosis (F3), some cuffing (F1), hepatocellular vacuolation (macrovisicules), mild, diffuse (F2, F3).

<u>Kidney:</u> Reduction of interstitial cell (haemopoietic) with circulating leucocytes within the sinusoidal space (F1-F3). Several renal tubules displayed hyaline droplets.

Spleen: Slightly congested (F1).

Signed:

Date: 18/05/2023

Fish Health Inspector

The Fish Health Inspectorate Service Charter detailing standards of service is available on the Marine Scotland website at <u>https://www.gov.scot/publications/fish-health-inspectorate-service-charter/</u>



Fish 3











| FHI 059, Version 13                                                                                                                                               |                              | Issued by: FHI                                        | Date of issue: 12/05/2020                                                                                                  |
|-------------------------------------------------------------------------------------------------------------------------------------------------------------------|------------------------------|-------------------------------------------------------|----------------------------------------------------------------------------------------------------------------------------|
| Case No: 2023-0158