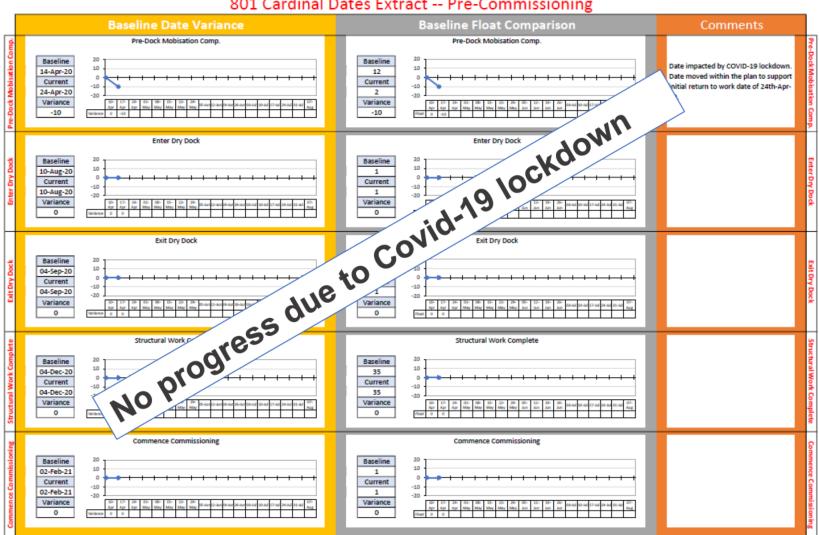

### 6. Traffic Light Report

|                          |           | Overall   | Status    |           | Future            | Return t | o Green |                                                                                                                                                                                                                                                                                                          |
|--------------------------|-----------|-----------|-----------|-----------|-------------------|----------|---------|----------------------------------------------------------------------------------------------------------------------------------------------------------------------------------------------------------------------------------------------------------------------------------------------------------|
| Criteria                 | Feb<br>20 | Mar<br>20 | Apr<br>20 | May<br>20 | Trend             | Date     | Status  | Comments                                                                                                                                                                                                                                                                                                 |
| Overall Status           | G         | G         | G         | R         | Ļ                 | TBA      |         | <ul> <li>Programme has been impacted by COVID 19 lockdown. When a return to work plan has been agreed then the programme can be updated</li> </ul>                                                                                                                                                       |
| Safety                   | O         | O         | G         | G         | $\leftrightarrow$ |          |         | <ul> <li>No work has been performed during the lockdown period. Hourly safety walkarounds have been implemented<br/>to ensure the ships are in a safe condition</li> </ul>                                                                                                                               |
| Quality                  | U         | U         | U         | R         | ↓                 | ТВА      |         | <ul> <li>It has been possible to check a small sample of equipment in the stores. All of which have identified quality issues either in the storage condition or alignment to requirement</li> </ul>                                                                                                     |
| Customer<br>Satisfaction | G         | G         | G         | G         |                   | TBA      |         |                                                                                                                                                                                                                                                                                                          |
| Schedule                 | G         | G         | G         | R         | $\leftrightarrow$ |          |         |                                                                                                                                                                                                                                                                                                          |
| Finance                  |           |           |           | G         | $\leftrightarrow$ |          |         | First financial status report has now been produced. Finances do not take account of COVID impact                                                                                                                                                                                                        |
| Technical                | А         | А         | А         | A         | ţ                 | June     | R       | <ul> <li>Delay in supply of technical information has impacted the Iredae programme. Zone 2 90% completion has been<br/>delayed 5 weeks</li> </ul>                                                                                                                                                       |
| Subcontractor            | A         | A         | A         | A         | 1                 | June     | G       | Amber identifier is driven by [redacted and commercial agreement to a restart.                                                                                                                                                                                                                           |
| Resources                | G         | G         | G         | G         | $\leftrightarrow$ |          |         | A tender has been issued for the provision of production labour. This will be concluded in June                                                                                                                                                                                                          |
| Risk                     | A         | A         | Α         | R         | $\leftrightarrow$ | June     | G       | <ul> <li>There are a number of project key risks that have mitigation actions but have not yet resulted in a risk reduction</li> <li>The key risks of COVID and the impact to the stock check and loading onto the system has been impacted to the extent that this will affect the programme</li> </ul> |