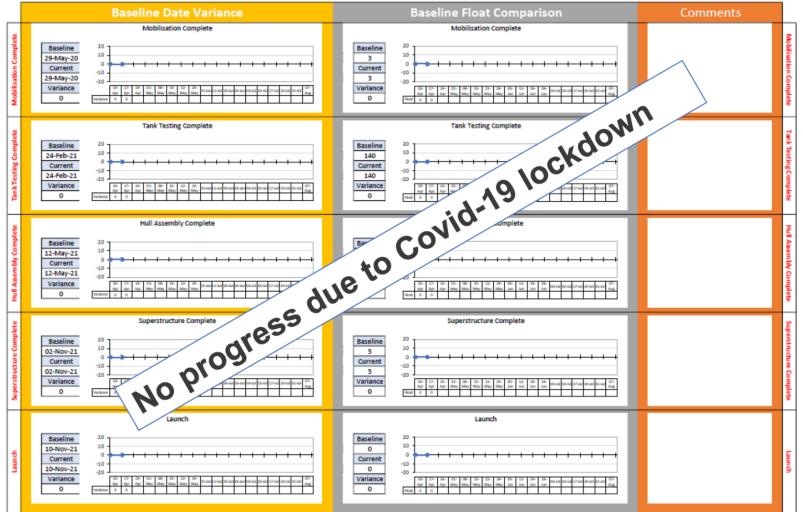

### 6. Traffic Light Report

|                          |           | Overall   | Status    |           | Future            | Return t | o Green |                                                                                                                                                                                                                                                                                                          |
|--------------------------|-----------|-----------|-----------|-----------|-------------------|----------|---------|----------------------------------------------------------------------------------------------------------------------------------------------------------------------------------------------------------------------------------------------------------------------------------------------------------|
| Criteria                 | Feb<br>20 | Mar<br>20 | Apr<br>20 | May<br>20 | Trend             | Date     | Status  | Comments                                                                                                                                                                                                                                                                                                 |
| Overall Status           | G         | G         | G         | R         | Ļ                 | TBA      |         | <ul> <li>Programme has been impacted by COVID 19 lockdown. When a return to work plan has been agreed then the programme can be updated</li> </ul>                                                                                                                                                       |
| Safety                   | O         | O         | G         | G         | $\leftrightarrow$ |          |         | <ul> <li>No work has been performed during the lockdown period. Hourly safety walkarounds have been implemented<br/>to ensure the ships are in a safe condition</li> </ul>                                                                                                                               |
| Quality                  | U         | U         | U         | R         | ↓                 | ТВА      |         | <ul> <li>It has been possible to check a small sample of equipment in the stores. All of which have identified quality issues either in the storage condition or alignment to requirement</li> </ul>                                                                                                     |
| Customer<br>Satisfaction | G         | G         | G         | G         |                   | TBA      |         |                                                                                                                                                                                                                                                                                                          |
| Schedule                 | G         | G         | G         | R         | $\leftrightarrow$ |          |         |                                                                                                                                                                                                                                                                                                          |
| Finance                  |           |           |           | G         | $\leftrightarrow$ |          |         | First financial status report has now been produced. Finances do not take account of COVID impact                                                                                                                                                                                                        |
| Technical                | А         | А         | А         | A         | ţ                 | June     | R       | <ul> <li>Delay in supply of technical information has impacted the Iredae programme. Zone 2 90% completion has been<br/>delayed 5 weeks</li> </ul>                                                                                                                                                       |
| Subcontractor            | A         | A         | A         | A         | 1                 | June     | G       | Amber identifier is driven by [redacted and commercial agreement to a restart.                                                                                                                                                                                                                           |
| Resources                | G         | G         | G         | G         | $\leftrightarrow$ |          |         | A tender has been issued for the provision of production labour. This will be concluded in June                                                                                                                                                                                                          |
| Risk                     | A         | A         | Α         | R         | $\leftrightarrow$ | June     | G       | <ul> <li>There are a number of project key risks that have mitigation actions but have not yet resulted in a risk reduction</li> <li>The key risks of COVID and the impact to the stock check and loading onto the system has been impacted to the extent that this will affect the programme</li> </ul> |