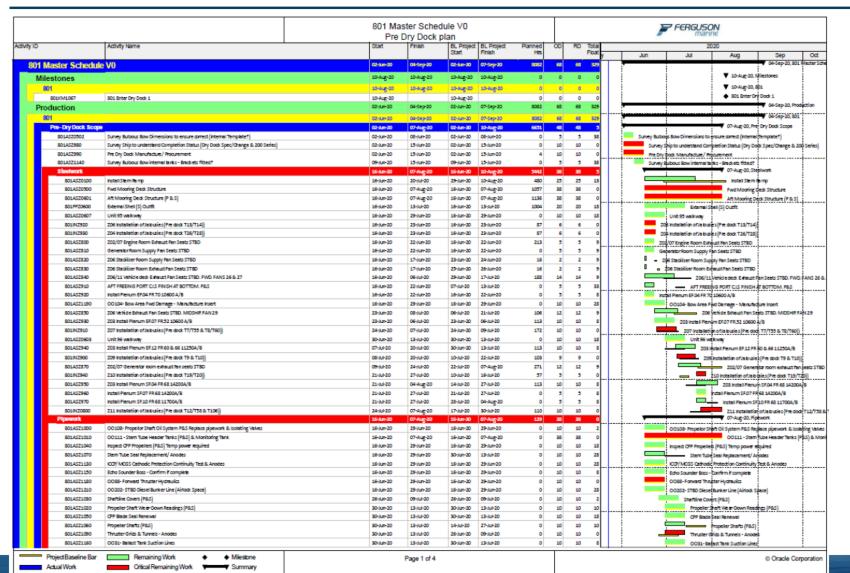

| a           | 04-Sep-20 |                     | 04-Sep-20            |                | -  | ~  | -              | 1   |                                       |                  |                                                             | ◆ Z11 - Stage       |                         | and the meeter   | 1                   |     | 1  |

Ferguson Marine (Port Glasgow) Proprietary Information

The information contained in this document is the property of Ferguson Marine (Port Glasgow), and further dissemination is prohibited wi hout written permission of Ferguson Marine (Port Glasgow)

#### 9. Schedule Overview (4)

#### Pre & Dry Docking Programme



Scope of work before the dry dock is dependent upon when the yard returns to normal working.

marine

FERGUSON

Any critical activities to support dry docking have been highlighted and prioritized

Ferguson Marine (Port Glasgow) Proprietary Information

The information contained in this document is the property of Ferguson Marine (Port Glasgow), and further dissemination is prohibited wi hout written permission of Ferguson Marine (Port Glasgow)

#### 9. Schedule Overview (4)

#### Pre & Dry Docking Programme



|                   |                                                                                                          | 801 Master Schedule V0<br>Pre Dry Dock plan |           |                     |                      |                 |    | FERGUSON         |   |