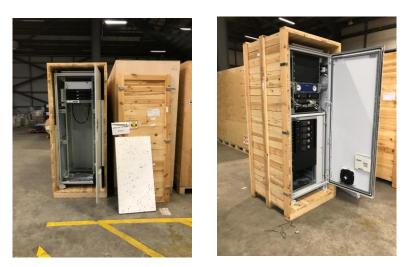

- Work continues on digitizing the QC document set and producing the defect registers during lockdown
- Preliminary inventory checks have commenced at Greenock stores
  - Iredacted cooling valves;- 179 surveyed, all found in good order however 8 require technical clarification as differ from procurement spec
  - [redacted] Large power supplies and Conditioning monitoring components found in good order
  - Battery pack box found damp and requires further investigation
  - 2 in number comms cabinet (incl PA) opened and wracking carcass found oxidized/ corroded and is a concern for condition of electronics within.