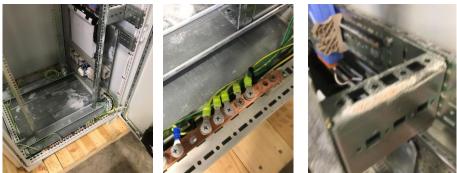

- Work continues on digitizing the QC document set and producing the defect registers during lockdown
- Preliminary inventory checks have commenced at Greenock stores
  - Iredacted cooling valves;- 179 surveyed, all found in good order however 8 require technical clarification as differ from procurement spec
  - [redacted] Large power supplies and Conditioning monitoring components found in good order
  - Battery pack box found damp and requires further investigation
  - 2 in number comms cabinet (incl PA) opened and wracking carcass found oxidized/ corroded and is a concern for condition of electronics within.