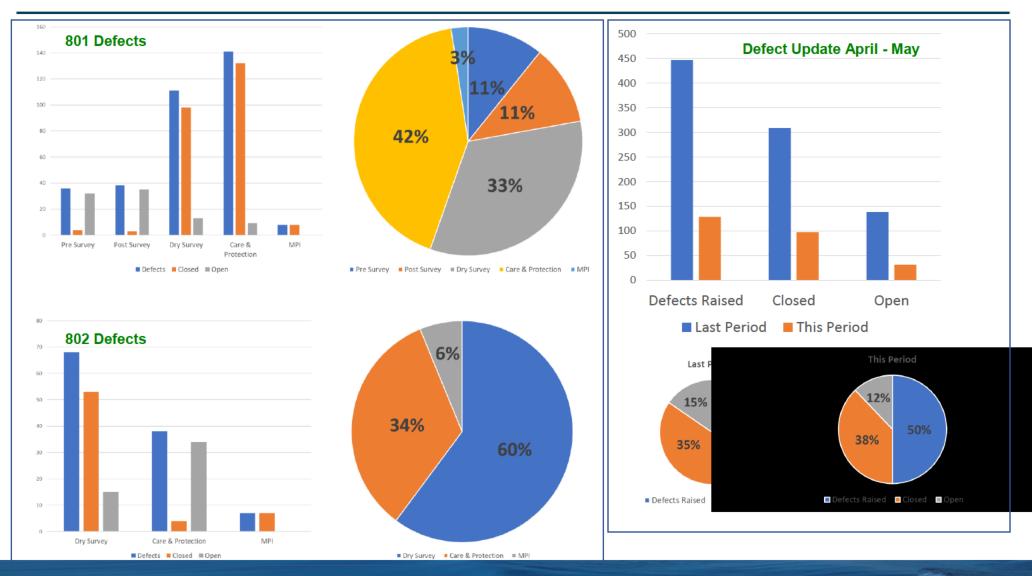

## 5. Quality

Ferguson Marine (Port Glasgow) Proprietary Information

The information contained in this document is the property of Ferguson Marine (Port Glasgow), and further dissemination is prohibited wi hout written permission of Ferguson Marine (Port Glasgow)

- Work continues on digitizing the QC document set and producing the defect registers during lockdown
- Preliminary inventory checks have commenced at Greenock stores
  - Iredacted cooling valves;- 179 surveyed, all found in good order however 8 require technical clarification as differ from procurement spec
  - [redacted] Large power supplies and Conditioning monitoring components found in good order
  - Battery pack box found damp and requires further investigation
  - 2 in number comms cabinet (incl PA) opened and wracking carcass found oxidized/ corroded and is a concern for condition of electronics within.