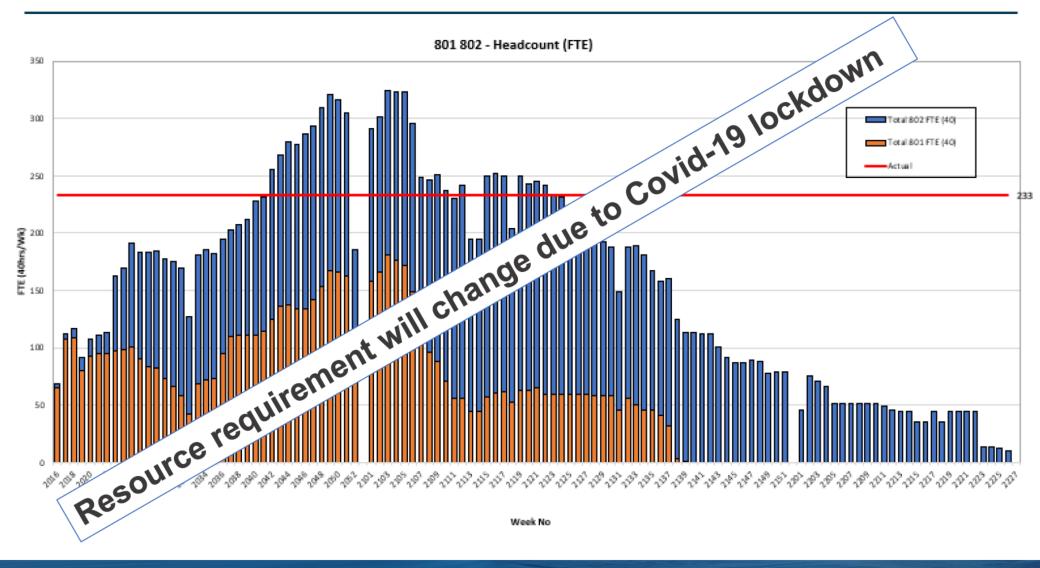

#### 7. Balanced Scorecard

| Schedule                |                          |              |             | Cost                 |
|-------------------------|--------------------------|--------------|-------------|----------------------|
| N                       | lilestone Comp           | letion       |             |                      |
|                         | Planned                  | Actual       | % Adherence |                      |
| Ship 1                  | 4                        | 4            | 100%        | Ship 1               |
| Ship 2                  | 1                        | 1            | 100%        | Ship 2               |
| Ship 3                  | 1                        | 1            | 100%        | Ship 3               |
| Other                   | 8                        | 8            | 100%        | Other                |
| Total                   | 14                       | 14           | 100%        | Total                |
| Traffic Light           | <90%                     | <100%        | >=100%      | Traffic Light        |
| Kev                     | Performance In           | dicators     |             |                      |
| ney                     | Planned                  | Actual       | % Adherence |                      |
| Work Orders Closed      |                          | EING DEVELOP |             | Sales Trading        |
| Work Orders Closed      | Current                  | Previous     | Prior       | Cash Installments    |
| Work Orders Outstanding |                          | EING DEVELOP |             | Cuan matalimenta     |
| Work Orders Outstanding | -                        |              |             |                      |
| Total                   |                          |              |             |                      |
| Traffic Light           |                          |              |             | Traffic Light        |
| Turio Ligit             |                          |              |             | Tranio Eight         |
| S                       | chedule Perforr          | nance        |             |                      |
|                         | Current                  | Previous     | Prior       |                      |
| SPI                     | 0 98                     | 0.75         | 0.88        | CPI                  |
| Schedule Variance       | -£698,183                | -£9,612,197  | -£3,901,329 | Cost Variance        |
| % Complete              |                          |              |             | EAC                  |
|                         |                          |              |             |                      |
|                         |                          |              |             |                      |
| Traffic Light           | <0.900                   | <0.950       | <1.00       | Traffic Light        |
|                         | Supplier Deliv           | erv          |             |                      |
|                         | Planned                  | Actual       | % Adherence |                      |
| Group 1 Modkits         | 3                        | 3            | 100%        | Total Nav Value (    |
| Group 1 Modkits         | 10                       | 10           | 100%        | Risk % of Judge      |
| Group 1 Modkits         | 10                       | 10           | 100%        | Risk Plan            |
| Саре                    | B                        | EING DEVELOP |             | Risk Release Actual  |
| Material                |                          |              | 0%          | Emergent Risk        |
| Material Shortages      | B                        | EING DEVELOP | ED          | Cost of Mitigation   |
| Traffic Light           |                          |              |             | Traffic Light        |
|                         |                          |              |             |                      |
| R                       | esource Manag<br>Planned | Actual       | % Adherence |                      |
| CORE                    | 3,069                    | 2,403        | 78%         | Total Opportunity Va |
| PDS                     | 985                      | 352          | 36%         |                      |
|                         |                          |              |             | Opportunity % of Bu  |
| PRE PLANN NG            | 2,586                    | 2,726        | 105%        | Opportunity Realise  |
| DESIGN                  | 1,025                    | 590          | 58%         | Opportunity Realise  |
| REFIT 1,2 & 3           | 11,931                   | 7,499        | 63%         | Cost of Speculation  |
| KSA OPS                 | 56                       | 0            | 0%          | Traffic Light        |
| TRAIN NG                | 142                      | 156          | 110%        |                      |
| Total                   | 19,795                   | 13,726       | 69%         |                      |
| Traffic Light           | +-20%                    | +-10%        | +-5%        |                      |