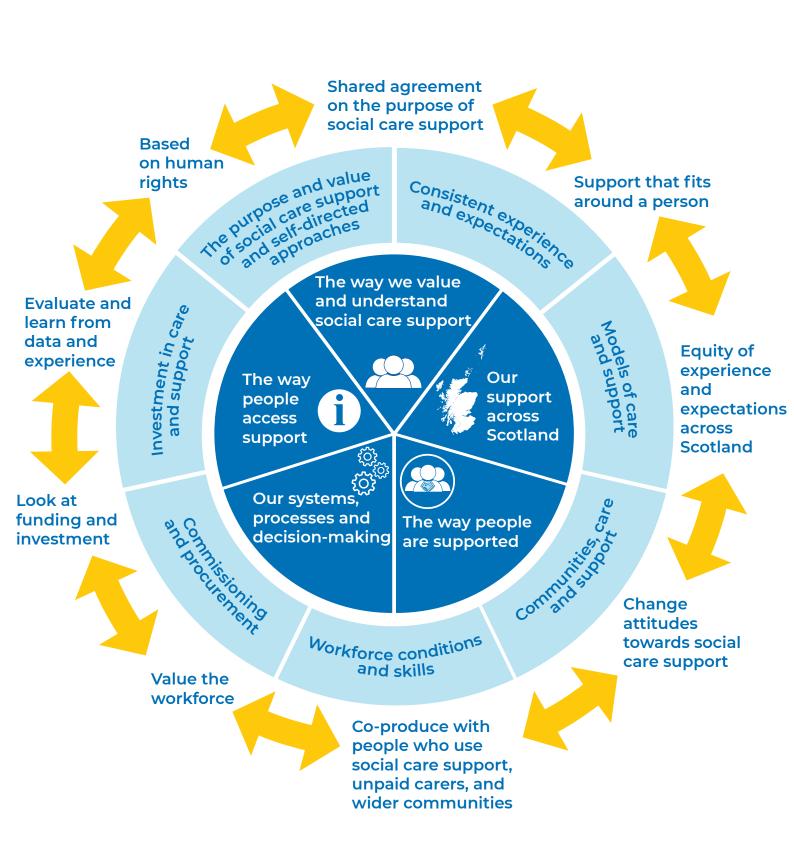

## Social Care Support

An investment in Scotland's people, society and economy \*The purpose and value of social care support and self directed approaches Consistent experience and expectations the biggest challenges Investment in care \$ \$ support workforce condition & skills Communities care and Models of care & support Commissioning & procurement Improve data \* evidence framework PEOPLE'S VIEWS PROGRAMME DELIVERY TEAM WORKSTREAMS PROGRAMME VISION ... what needs to happen? a small How do we BIG Shared 115101 LEADERSHIP ALLIANCE Understanding access systems