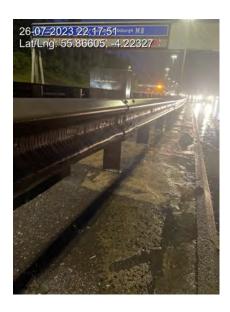

w?

Yes

3e - Are the post beddings secure?

Yes

3f - Where surface mounted posts are used, are the anchor bolts secure and in satisfactory condition?

Yes

3g - Are the voids for the socketed posts suitably filled?

Yes

3g - If no, state location and degree of issue:

#### **Beams**

4a - Do beams overlap in the correct direction?

Yes

4b - On standard beams have the correct size of post screws been used and assembled correctly?

No

4b - If no, state location and degree of issue:

Missing post bolts and multiple missing lap bolts







26/07/2023 26/07/2023 26/07/2023

4c - If present, is the antiglare fencing in good condition?

N/A

Page: 3 of 5



4d - Are the beams in a satisfactory condition?

No

4d - If no, state location and degree of issue:

#### Multiple hit/damaged beams







2

26/07/2023 26/07/2023 26/07/2023

Is Departure Terminal Present?

5e - Is the chevron marker clean, if a P4 terminal?

### **Beam Ending Location**

Beam End Co-ordinates **55.86818°N, -4.20785°W - 26/07/2023** 

#### **Overall Barrier Condition**

Rate overall barrier condition (1 = Excellent, 5 = Very Poor)

#### **Corrosion Level**

Page: 4 of 5



| Rate the severity of the corrosion generally (1 = No Corrosion, 5 = Severe Corrosion)                                                   | 1  |
|-----------------------------------------------------------------------------------------------------------------------------------------|----|
| Rate the extent of corrosion (0% = No corrosion evident anywhere on system, $100\%$ = Corrosion evident throughout entire installation) | 0% |
|