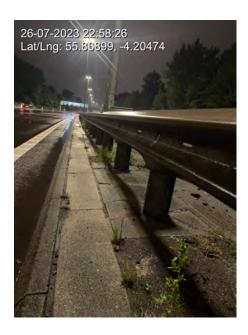

|                                        |     |  |
| 4a - Do beams overlap in the correct direction?                                                                                       | Yes                                    |     |  |
| 4b - On standard beams have the correct size of post screws b correctly?                                                              | een used and assembled                 | Yes |  |

Page: 2 of 4



| 4c - If present, is the antiglare fencing in good condition?      |    | N/A |
|-------------------------------------------------------------------|----|-----|
| 4d - Are the beams in a satisfactory condition?                   | No |     |
| 4d - If no, state location and degree of issue:  Hit/Damaged beam |    |     |



#### 26/07/2023

| Is Departure Terminal Present?                      |  |
|-----------------------------------------------------|--|
|                                                     |  |
| 5e - Is the chevron marker clean, if a P4 terminal? |  |

## **Beam Ending Location**

| Beam End Co-ordinates | 55.86993°N, -4.20171°W - 26/07/2023 |
|-----------------------|-------------------------------------|
|-----------------------|-------------------------------------|

## **Overall Barrier Condition**

| = Excellent, 5 = Very Poor) |
|-----------------------------|
|-----------------------------|

## **Corrosion Level**



| Rate the severity of the corrosion generally (1 = No Corrosion, 5 = Severe Corrosion)                                                | 1  |
|----------------------