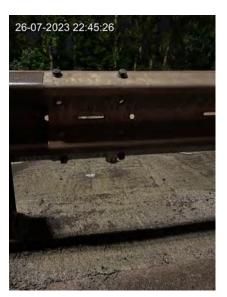

----------------------------------|-----|
|---------------------------------------------------------------------------------|-----|

Page: 2 of 5



3d - Are the posts correctly orientated, i.e. radiused edge of post presented to direction of traffic flow?

Yes

3e - Are the post beddings secure?

Yes

3f - Where surface mounted posts are used, are the anchor bolts secure and in satisfactory condition?

Yes

3g - Are the voids for the socketed posts suitably filled?

Yes

3g - If no, state location and degree of issue:

#### **Beams**

4a - Do beams overlap in the correct direction?

Yes

4b - On standard beams have the correct size of post screws been used and assembled correctly?

No

4b - If no, state location and degree of issue:

Missing post bolts and multiple missing lap bolts







26/07/2023 26/07/2023 26/07/2023

4c - If present, is the antiglare fencing in good condition?

N/A

Page: 3 of 5



4d - Are the beams in a satisfactory condition?

No

4d - If no, state location and degree of issue:

#### Multiple hit/damaged beams







2

26/07/2023 26/07/2023 26/07/2023

Is Departure Terminal Present?

5e - Is the chevron marker clean, if a P4 terminal?

### **Beam Ending Location**

Beam End Co-ordinates **55.86818°N, -4.20785°W - 26/07/2023** 

#### **Overall Barrier Condition**

Rate overall barrier condition (1 = Excellent, 5 = Very Poor)

#### **Corrosion Level**

Page: 4 of 5



| Rate the severity of the corrosion generally (1 = No Corrosion, 5 = Severe Corrosion)                                                   | 1  |
|-------------------------------------