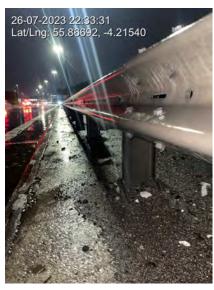

Yes

3e - Are the post beddings secure?

Yes

3f - Where surface mounted posts are used, are the anchor bolts secure and in satisfactory condition?

Yes

3g - Are the voids for the socketed posts suitably filled?

Yes

3g - If no, state location and degree of issue:

#### **Beams**

4a - Do beams overlap in the correct direction?

Yes

4b - On standard beams have the correct size of post screws been used and assembled correctly?

No

4b - If no, state location and degree of issue:

Missing post bolts and multiple missing lap bolts







26/07/2023 26/07/2023 26/07/2023

4c - If present, is the antiglare fencing in good condition?

N/A

Page: 3 of 5



4d - Are the beams in a satisfactory condition?

No

4d - If no, state location and degree of issue:

#### Multiple hit/damaged beams







2

26/07/2023 26/07/2023 26/07/2023

Is Departure Terminal Present?

5e - Is the chevron marker clean, if a P4 terminal?

### **Beam Ending Location**

Beam End Co-ordinates **55.86818°N, -4.20785°W - 26/07/2023** 

#### **Overall Barrier Condition**

Rate overall barrier condition (1 = Excellent, 5 = Very Poor)

#### **Corrosion Level**

Page: 4 of 5



| Rate the severity of the corrosion generally (1 = No Corrosion, 5 = Severe Corrosion)                                                   | 1  |
|-----------------------------------------------------------------------------------------------------------------------------------------|----|
| Rate the extent of corrosion (0% = No corrosion evident anywhere on system, $100\%$ = Corrosion evident throughout entire installation) | 0% |
| Av