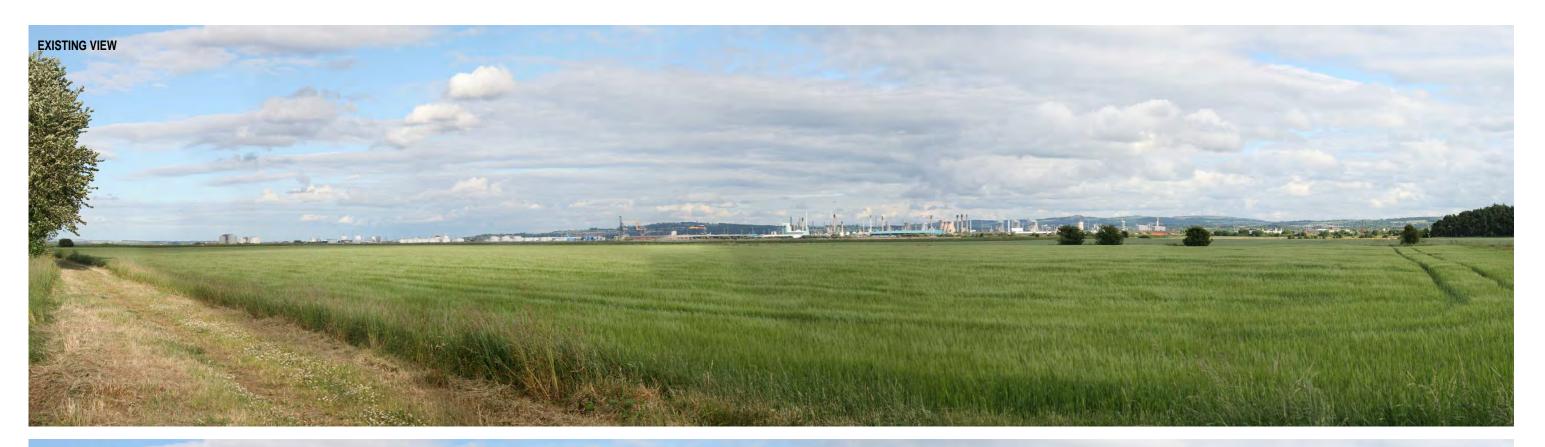

Grangemouth Renewable Energy Plant

Figure 10.10.2

Viewpoint 2 Grangeburn Road, Grangemouth Photograph and Wireframe (Silo Option)

PREDICTED PHOTOMONTAGE VIEW

PHOTOGRAPH AND PHOTOMONTAGE NOTES

Grid reference: 292056, 683970 4 mAOD Viewpoint elevation: 146 degrees Bearing to centre of development: Distance to stack: 2.01 km

Canon EOS 5D (Digital Full Frame Camera:

50 mm (equivalent to 50mm SLR) Camera lens:

Date of photography: Time of photography:

Horizontal angle of view: 90 degrees (cylindrical)

24 June 2010

18:10 pm

Recommended viewing distance:

Forth Energy SKM

# Grangemouth Renewable **Energy Plant**

Figure 10.11.1 Viewpoint 3 Skinflats Nature Reserve/ Inver Forth, Brackenlees Road

Photograph and Photomontage

PREDICTED CUMULATIVE WIREFRAME VIEW

© Crown Copyright, All rights Reserved 2010 Licence Number 0100031673