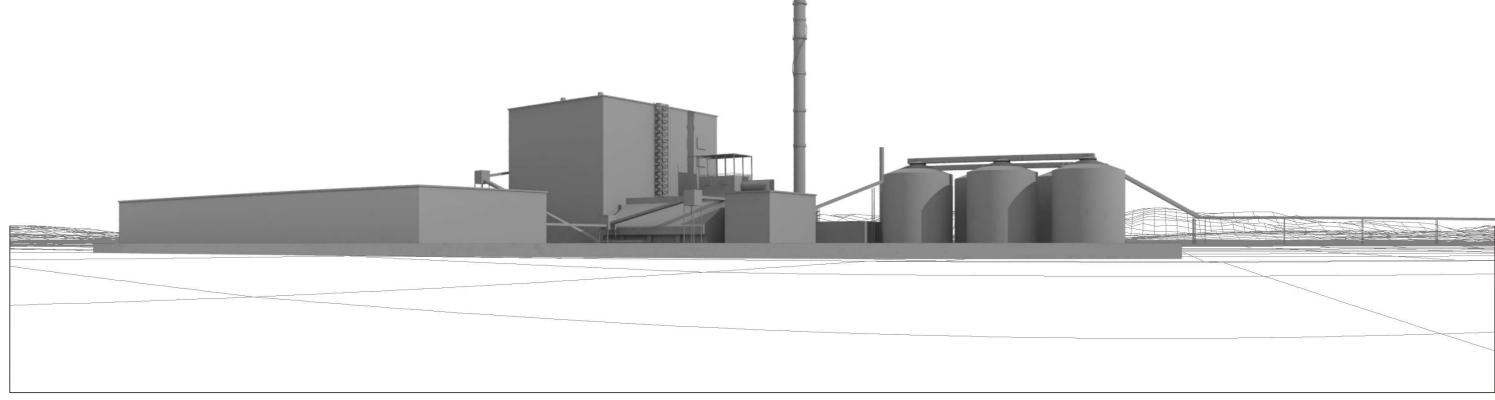

PHOTOGRAPH AND WIREFRAMEE NOTES

Grid reference: 293541, 682071
Viewpoint elevation: 5 mAOD
Bearing to centre of development: 311 degrees
Distance to stack: 0.41 km

Camera: Canon EOS 5D (Digital Full Frame

Sensor)

Camera lens: 50 mm (equivalent to 50mm SLR)

Date of photography: Time of photography: Horizontal angle of view: Recommended viewing distance: 28 January 2010 12:10 pm 90 degrees (cylindrical) Forth Energy

Grangemouth Renewable Energy Plant

Figure 10.10.2

Viewpoint 2 Grangeburn Road, Grangemouth Photograph and Wireframe (Silo Option)

PREDICTED PHOTOMONTAGE VIEW

PHOTOGRAPH AND PHOTOMONTAGE NOTES

Grid reference: 292056, 683970 4 mAOD Viewpoint elevation: 146 degrees Bearing to centre of development: Distance to stack: 2.01 km