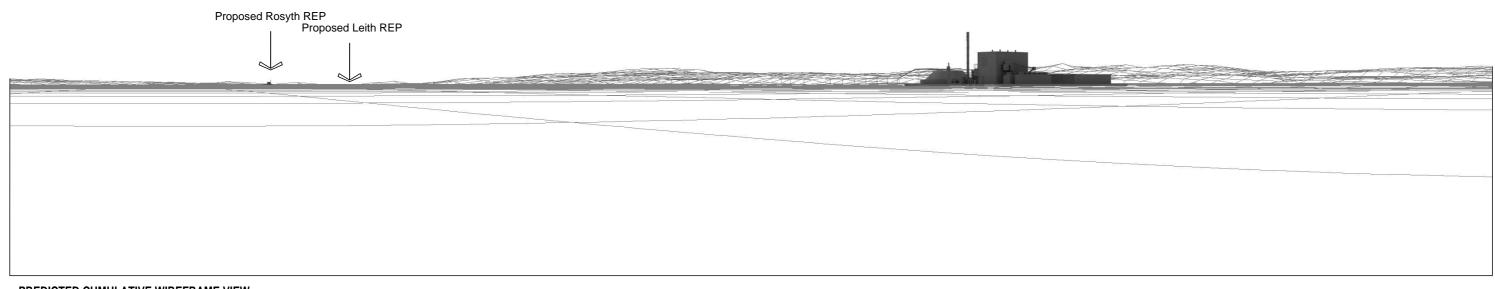

## PHOTOGRAPH AND WIREFRAME NOTES

Grid reference: 292056, 683970 Viewpoint elevation: 4 mAOD Distance to Grangemouth REP stack: 2.01 km Distance to Rosyth REP stack: 19.31 km Distance to Leith REP stack: 36.27 km

Canon EOS 5D (Digital Full Frame Camera:

Sensor)

50 mm (equivalent to 50mm SLR) Camera lens:

24 June 2010 Date of photography: Time of photography: Horizontal angle of view: 18:10 pm 90 degrees (cylindrical)

Recommended viewing distance: 25 cm Forth Energy SKM

# Grangemouth Renewable **Energy Plant**

Figure 10.11.3 Viewpoint 3 Skinflats Nature Reserve/ Inver Forth, Brackenlees Road

Photograph and Cumulative Wireframe

Drawing Issue A2, 6 July 2010

PREDICTED WIREFRAME VIEW