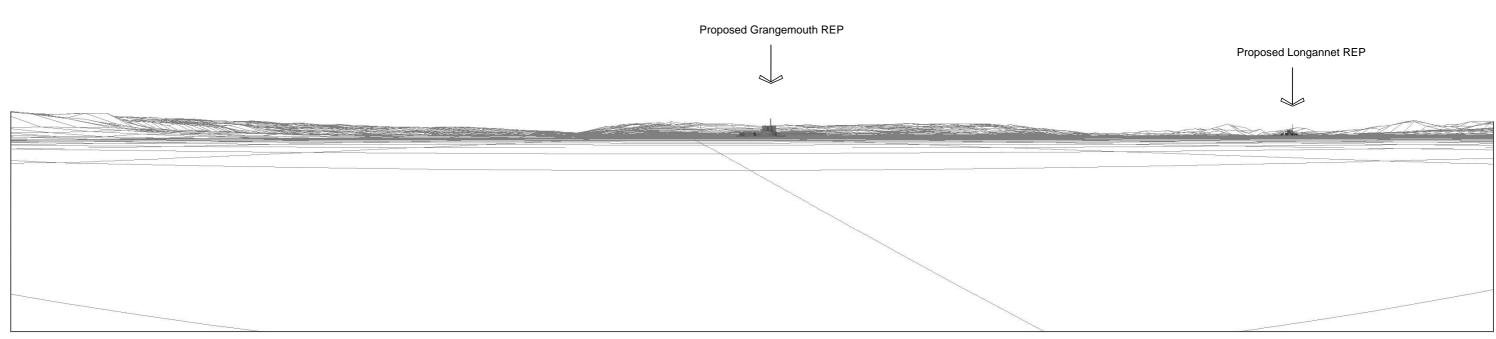

PHOTOGRAPH AND WIREFRAME NOTES

Date of photography: 24 June 2010 292056, 683970 Grid reference: Time of photography: 18:10 pm Viewpoint elevation: 4 mAOD 150 degrees (cylindrical) Horizontal angle of view: Distance to Grangemouth REP stack: 2.01 km
Distance to Longannet REP stack: 2.95 km Recommended viewing distance: 25 cm

Canon EOS 5D (Digital Full Frame Camera:

50 mm (equivalent to 50mm SLR) Camera lens:

Forth Energy SKM

Grangemouth Renewable Energy Plant

Figure 10.11.2
Viewpoint 3 Skinflats Nature Reserve/ Inver Forth, Brackenlees Road Photograph and Cumulative Wireframe