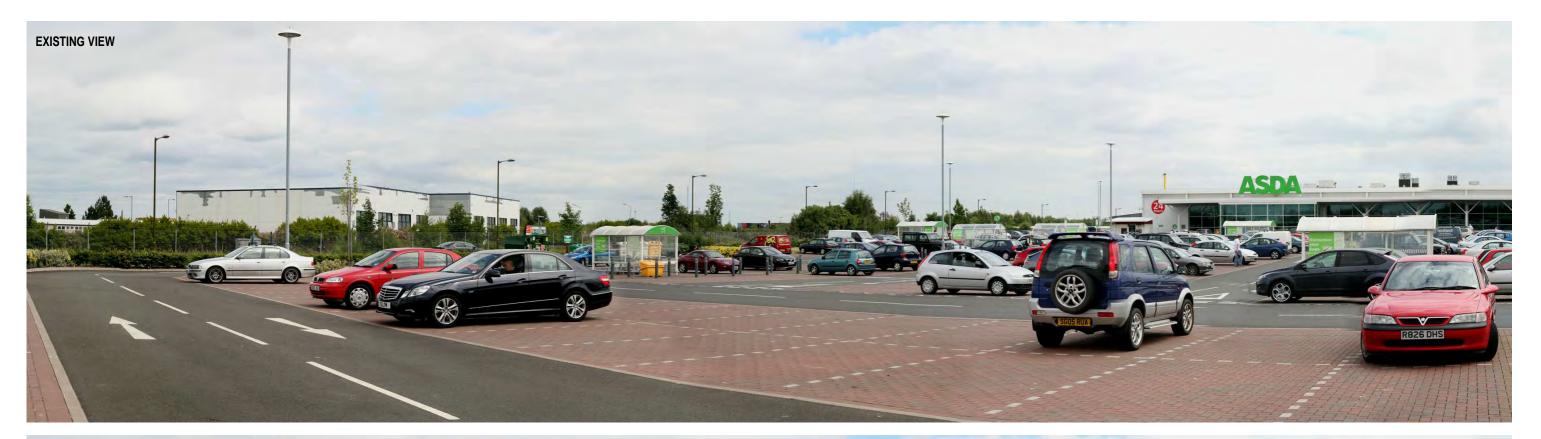

PREDICTED PHOTOMONTAGE VIEW

## PHOTOGRAPH AND PHOTOMONTAGE NOTES

Grid reference: 292762, 682184 4 mAOD Viewpoint elevation: 60 degrees 0.69 km Bearing to centre of development: Distance to stack:

Camera: Canon EOS 5D (Digital Full Frame

Camera lens: 50 mm (equivalent to 50mm SLR) Date of photography: Time of photography: Horizontal angle of view:

12:40 pm 90 degrees (cylindrical)

25 June 2010

Recommended viewing distance:

Forth Energy SKM

Grangemouth Renewable Energy Plant

Figure 10.9

Viewpoint 1 Asda Car Park, Grangemouth

PREDICTED PHOTOMONTAGE VIEW

PHOTOGRAPH AND PHOTOMONTAGE NOTES

Grid reference: 293541, 682071
Viewpoint elevation: 5 mAOD
Bearing to centre of development: 311 degrees
Distance to stack: 0.41 km