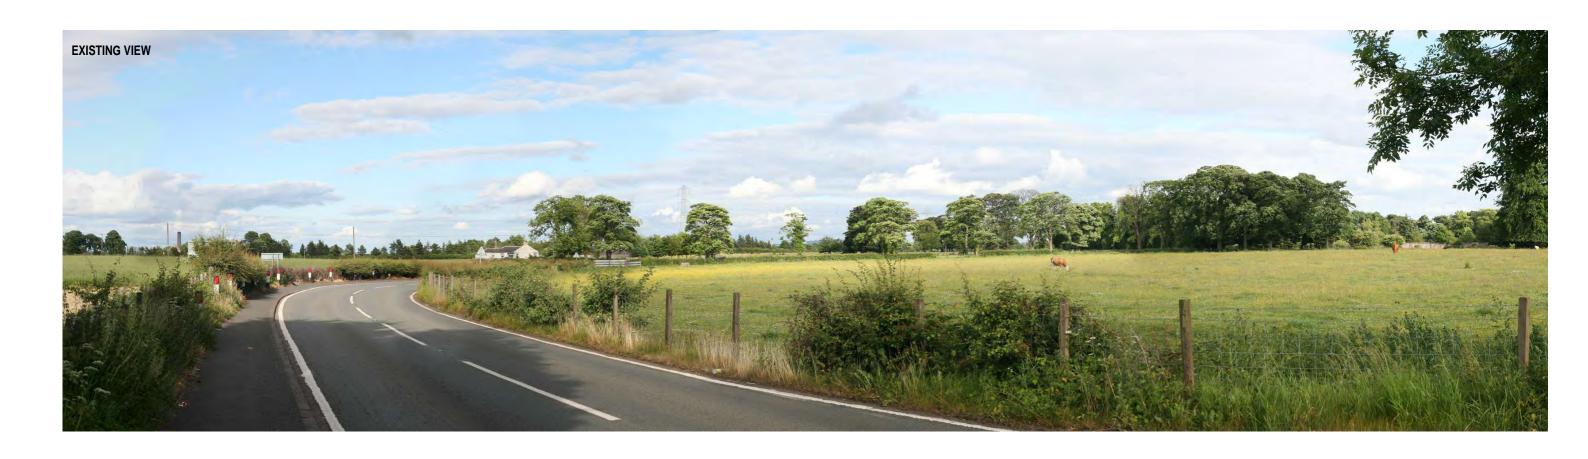

PREDICTED PHOTOMONTAGE VIEW

## PHOTOGRAPH AND PHOTOMONTAGE NOTES

Grid reference: 292762, 682184 4 mAOD Viewpoint elevation: 60 degrees 0.69 km Bearing to centre of development: Distance to stack:

Camera: Canon EOS 5D (Digital Full Frame

Camera lens: 50 mm (equivalent to 50mm SLR) Date of photography: Time of photography: Horizontal angle of view:

12:40 pm 90 degrees (cylindrical)

25 June 2010

Recommended viewing distance:

Forth Energy SKM

Grangemouth Renewable Energy Plant

Figure 10.9

Viewpoint 1 Asda Car Park, Grangemouth

PREDICTED PHOTOMONTAGE VIEW

PHOTOGRAPH AND PHOTOMONTAGE NOTES

Grid reference: 293541, 682071
Viewpoint elevation: 5 mAOD
Bearing to centre of development: 311 degrees
Distance to stack: 0.41 km