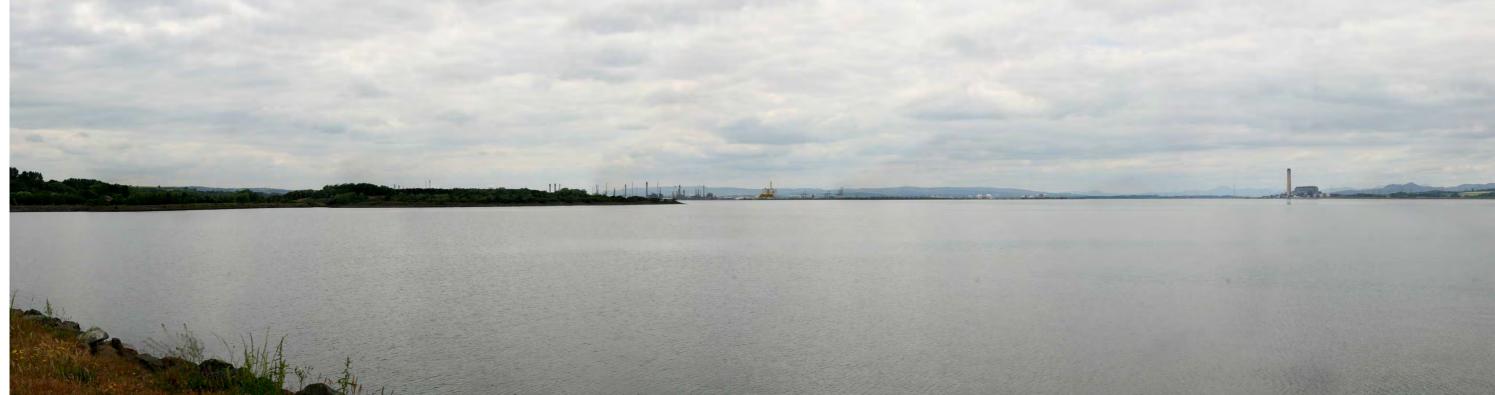

PHOTOGRAPH AND WIREFRAME NOTES

Date of photography: 24 June 2010 292056, 683970 Grid reference: Time of photography: 18:10 pm Viewpoint elevation: 4 mAOD 150 degrees (cylindrical) Horizontal angle of view: Distance to Grangemouth REP stack: 2.01 km
Distance to Longannet REP stack: 2.95 km Recommended viewing distance: 25 cm

Canon EOS 5D (Digital Full Frame Camera:

50 mm (equivalent to 50mm SLR) Camera lens:

Forth Energy SKM

Grangemouth Renewable Energy Plant

Figure 10.11.2
Viewpoint 3 Skinflats Nature Reserve/ Inver Forth, Brackenlees Road Photograph and Cumulative Wireframe