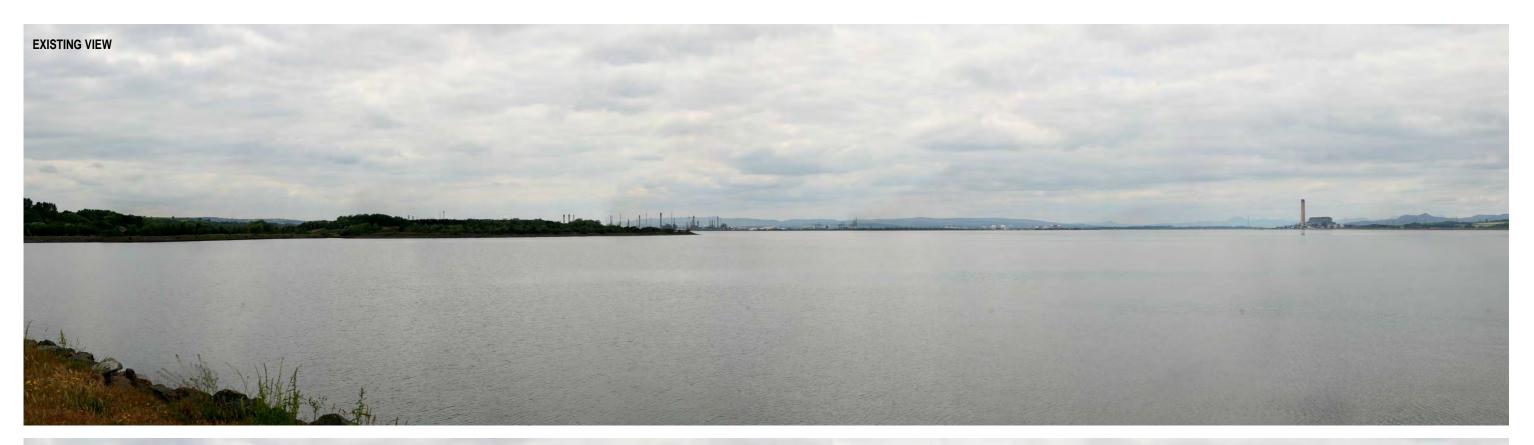

Grangemouth Renewable Energy Plant

Figure 10.10.2

Viewpoint 2 Grangeburn Road, Grangemouth Photograph and Wireframe (Silo Option)

PREDICTED PHOTOMONTAGE VIEW

PHOTOGRAPH AND PHOTOMONTAGE NOTES

Grid reference: 292056, 683970 4 mAOD Viewpoint elevation: 146 degrees Bearing to centre of development: Distance to stack: 2.01 km

Canon EOS 5D (Digital Full Frame Camera:

50 mm (equivalent to 50mm SLR) Camera lens:

Date of photography: Time of photography:

Horizontal angle of view: 90 degrees (cylindrical)

24 June 2010

18:10 pm

Recommended viewing distance:

Forth Energy SKM

# Grangemouth Renewable **Energy Plant**

Figure 10.11.1 Viewpoint 3 Skinflats Nature Reserve/ Inver Forth, Brackenlees Road

Photograph and Photomontage

PREDICTED CUMULATIVE WIREFRAME VIEW

© Crown Copyright, All rights Reserved 2010 Licence Number 0100031673