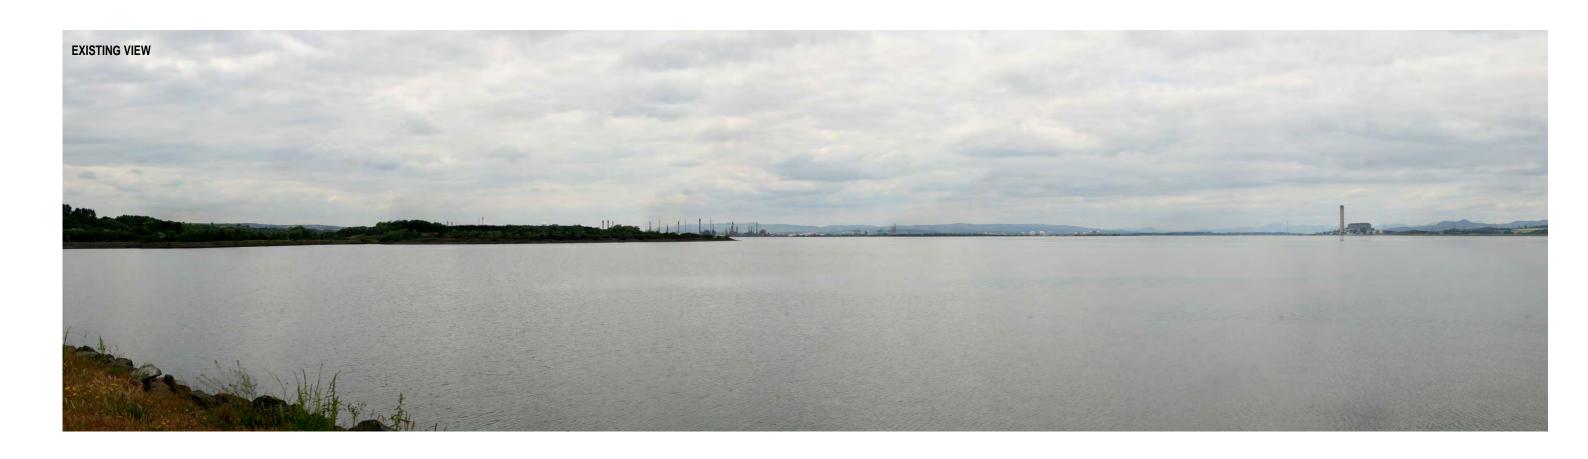

Grangemouth Renewable Energy Plant

Figure 10.10.2

Viewpoint 2 Grangeburn Road, Grangemouth Photograph and Wireframe (Silo Option)

PREDICTED PHOTOMONTAGE VIEW

PHOTOGRAPH AND PHOTOMONTAGE NOTES

Grid reference: 292056, 683970 4 mAOD Viewpoint elevation: 146 degrees Bearing to centre of development: Distance to stack: 2.01 km

Canon EOS 5D (Digital Full Frame Camera:

50 mm (equivalent to 50mm SLR) Camera lens:

Date of photography: Time of photography:

Horizontal angle of view: 90 degrees (cylindrical)

24 June 2010

18:10 pm

Recommended viewing distance:

Forth Energy SKM

# Grangemouth Renewable **Energy Plant**

Figure 10.11.1 Viewpoint 3 Skinflats Nature Reserve/ Inver Forth, Brackenlees Road

Photograph and Photomontage

PREDICTED CUMULATIVE WIREFRAME VIEW

© Crown Copyright, All rights Reserved 2010 Licence Number 0100031673