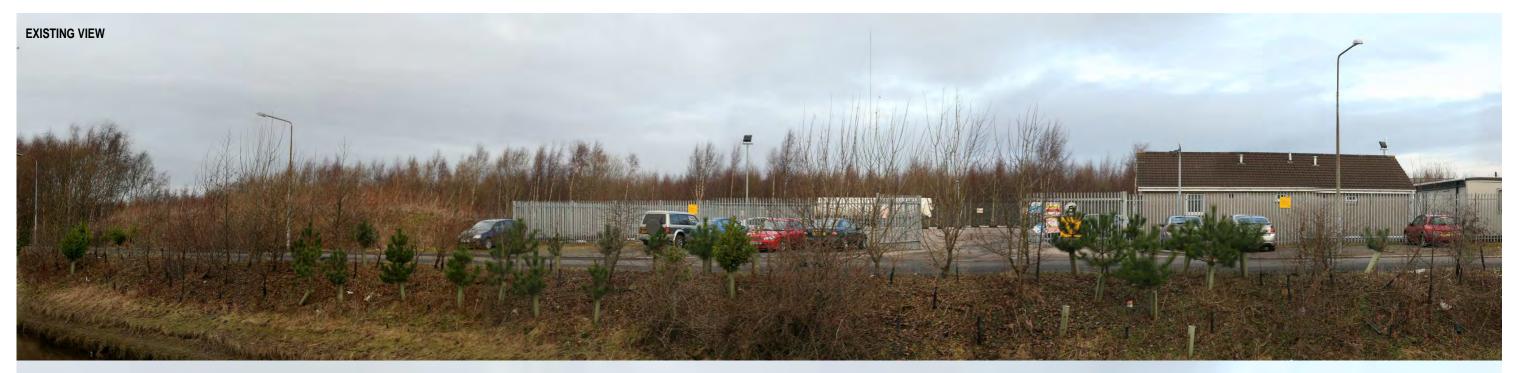

# Grangemouth Renewable Energy Plant

Figure 10.10.1

Viewpoint 2 Grangeburn Road, Grangemouth Photograph and Photomontage

PREDICTED PHOTOMONTAGE VIEW

© Crown Copyright, All rights Reserved 2010 Licence Number 0100031673

PHOTOGRAPH AND WIREFRAMEE NOTES

Grid reference: 293541, 682071
Viewpoint elevation: 5 mAOD
Bearing to centre of development: 311 degrees
Distance to stack: 0.41 km

Camera: Canon EOS 5D (Digital Full Frame

Sensor)

Camera lens: 50 mm (equivalent to 50mm SLR)

Date of photography: Time of photography: Horizontal angle of view: Recommended viewing distance: 28 January 2010 12:10 pm 90 degrees (cylindrical) Forth Energy

Grangemouth Renewable Energy Plant

Figure 10.10.2

Viewpoint 2 Grangeburn Road, Grangemouth Photograph and Wireframe (Silo Option)

PREDICTED PHOTOMONTAGE VIEW

PHOTOGRAPH AND PHOTOMONTAGE NOTES

Grid reference: 292056, 683970 4 mAOD Viewpoint elevation: 146 degrees Bearing to centre of development: Distance to stack: 2.01 km