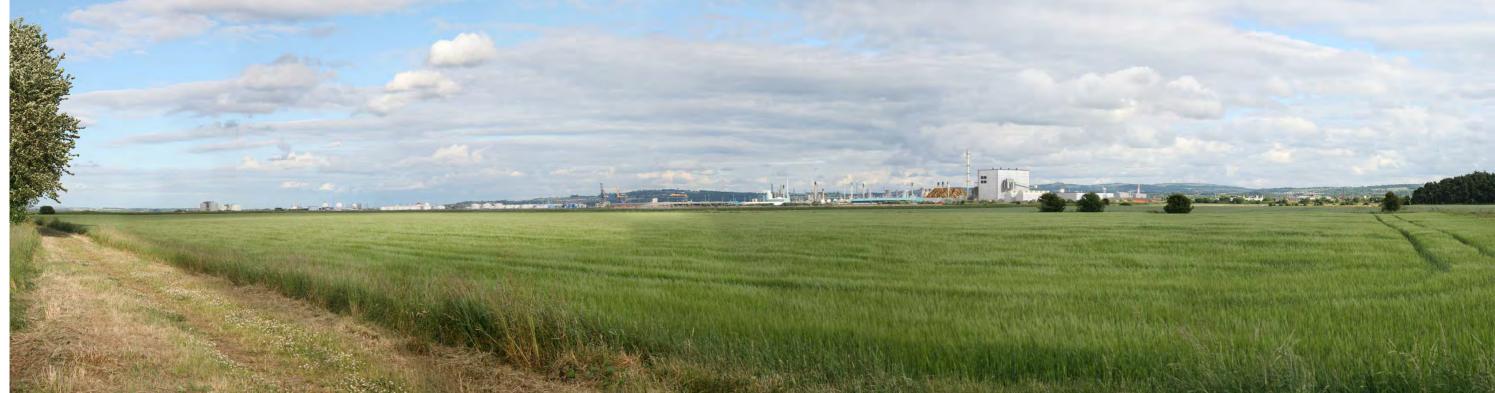

PHOTOGRAPH AND WIREFRAME NOTES

Date of photography: 24 June 2010 292056, 683970 Grid reference: Time of photography: 18:10 pm Viewpoint elevation: 4 mAOD 150 degrees (cylindrical) Horizontal angle of view: Distance to Grangemouth REP stack: 2.01 km
Distance to Longannet REP stack: 2.95 km Recommended viewing distance: 25 cm

Canon EOS 5D (Digital Full Frame Camera:

50 mm (equivalent to 50mm SLR) Camera lens:

Forth Energy SKM

Grangemouth Renewable Energy Plant

Figure 10.11.2
Viewpoint 3 Skinflats Nature Reserve/ Inver Forth, Brackenlees Road Photograph and Cumulative Wireframe

#### PREDICTED CUMULATIVE WIREFRAME VIEW

© Crown Copyright, All rights Reserved 2010 Licence Number 0100031673