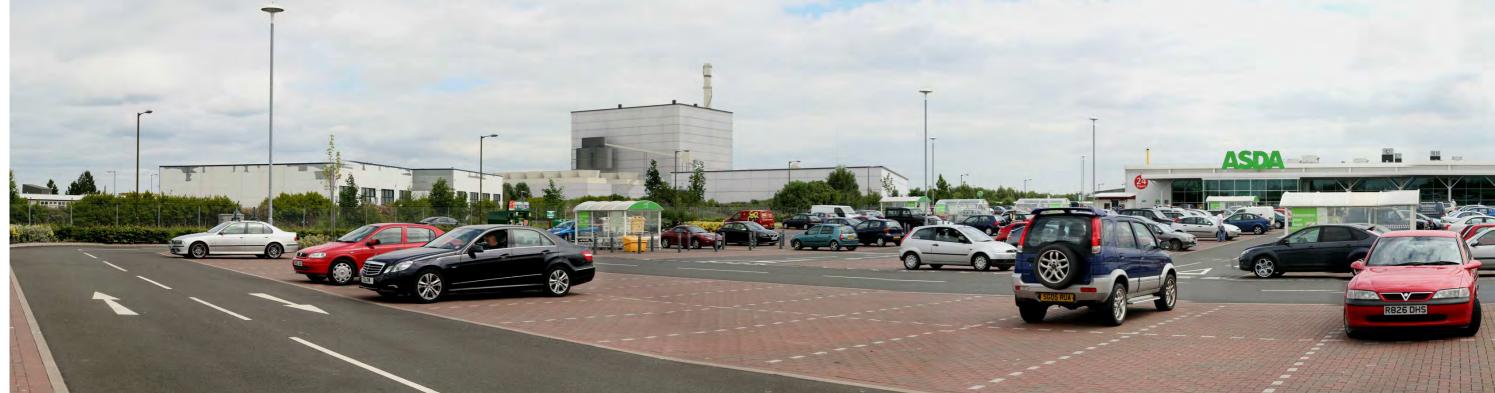

Grangemouth Renewable Energy Plant

Figure 10.9

Viewpoint 1 Asda Car Park, Grangemouth

PREDICTED PHOTOMONTAGE VIEW

PHOTOGRAPH AND PHOTOMONTAGE NOTES

Grid reference: 293541, 682071
Viewpoint elevation: 5 mAOD
Bearing to centre of development: 311 degrees
Distance to stack: 0.41 km