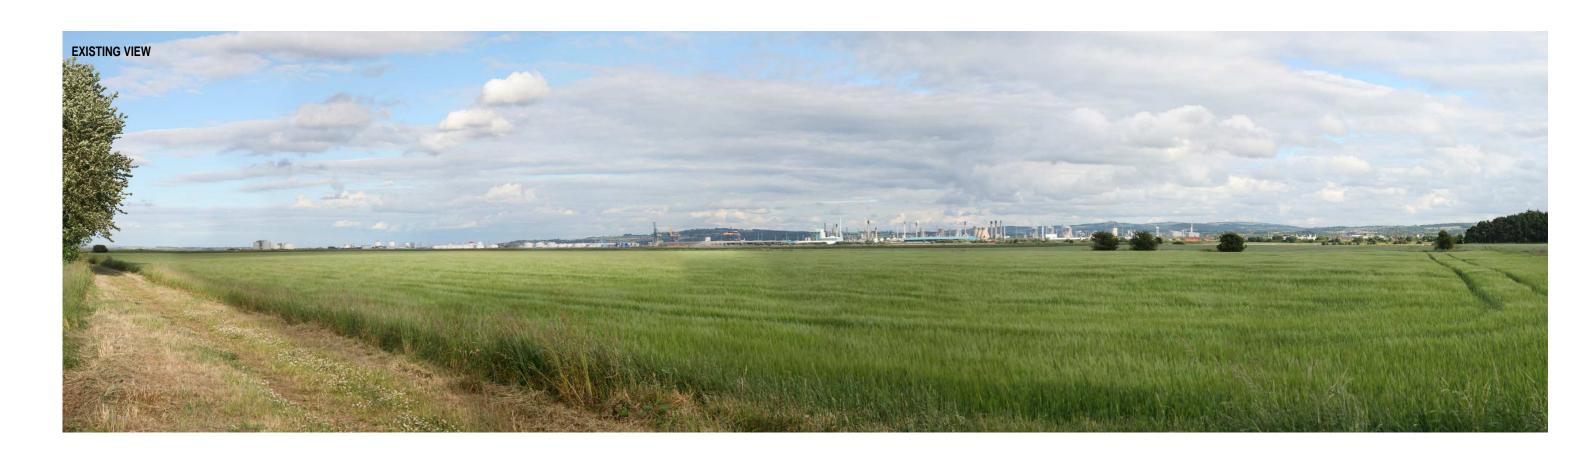

Grangemouth Renewable Energy Plant

Figure 10.10.2

Viewpoint 2 Grangeburn Road, Grangemouth Photograph and Wireframe (Silo Option)

PREDICTED PHOTOMONTAGE VIEW

PHOTOGRAPH AND PHOTOMONTAGE NOTES

Grid reference: 292056, 683970 4 mAOD Viewpoint elevation: 146 degrees Bearing to centre of development: Distance to stack: 2.01 km

Canon EOS 5D (Digital Full Frame Camera:

50 mm (equivalent to 50mm SLR) Camera lens:

Date of photography: Time of photography:

Horizontal angle of view: 90 degrees (cylindrical)

24 June 2010

18:10 pm

Recommended viewing distance:

Forth Energy SKM

# Grangemouth Renewable **Energy Plant**

Figure 10.11.1 Viewpoint 3 Skinflats Nature Reserve/ Inver Forth, Brackenlees Road

Photograph and Photomontage

PREDICTED CUMULATIVE WIREFRAME VIEW

© Crown Copyright, All rights Reserved 2010 Licence Number 0100031673