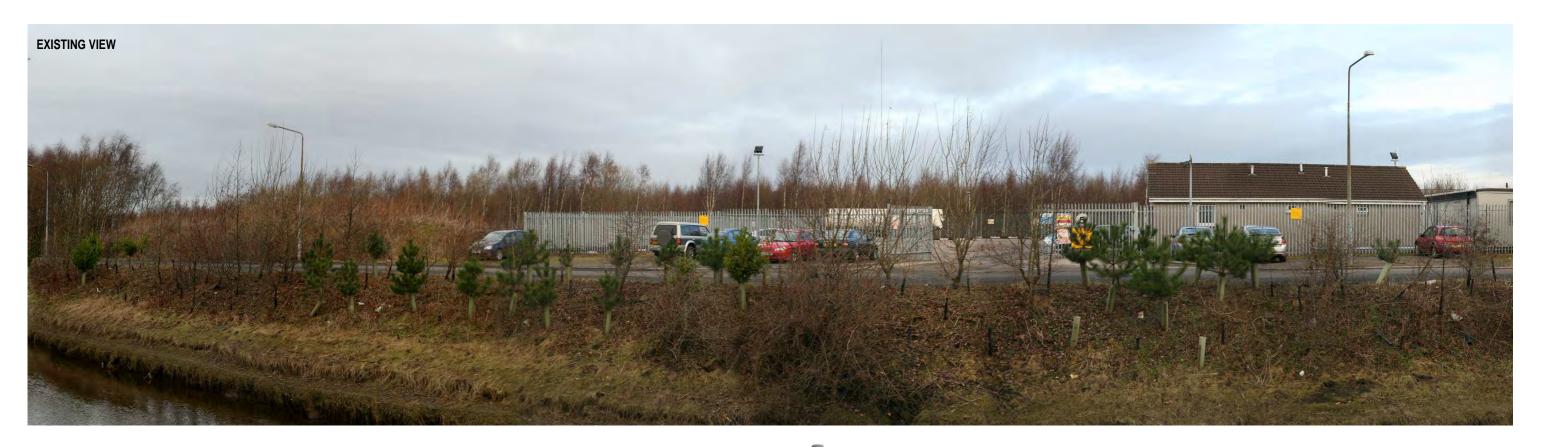

PREDICTED PHOTOMONTAGE VIEW

## PHOTOGRAPH AND PHOTOMONTAGE NOTES

Grid reference: 292762, 682184 4 mAOD Viewpoint elevation: 60 degrees 0.69 km Bearing to centre of development: Distance to stack:

Camera: Canon EOS 5D (Digital Full Frame

Camera lens: 50 mm (equivalent to 50mm SLR) Date of photography: Time of photography: Horizontal angle of view:

12:40 pm 90 degrees (cylindrical)

25 June 2010

Recommended viewing distance:

Forth Energy SKM

Grangemouth Renewable Energy Plant

Figure 10.9

Viewpoint 1 Asda Car Park, Grangemouth

PREDICTED PHOTOMONTAGE VIEW

PHOTOGRAPH AND PHOTOMONTAGE NOTES

Grid reference: 293541, 682071
Viewpoint elevation: 5 mAOD
Bearing to centre of development: 311 degrees
Distance to stack: 0.41 km