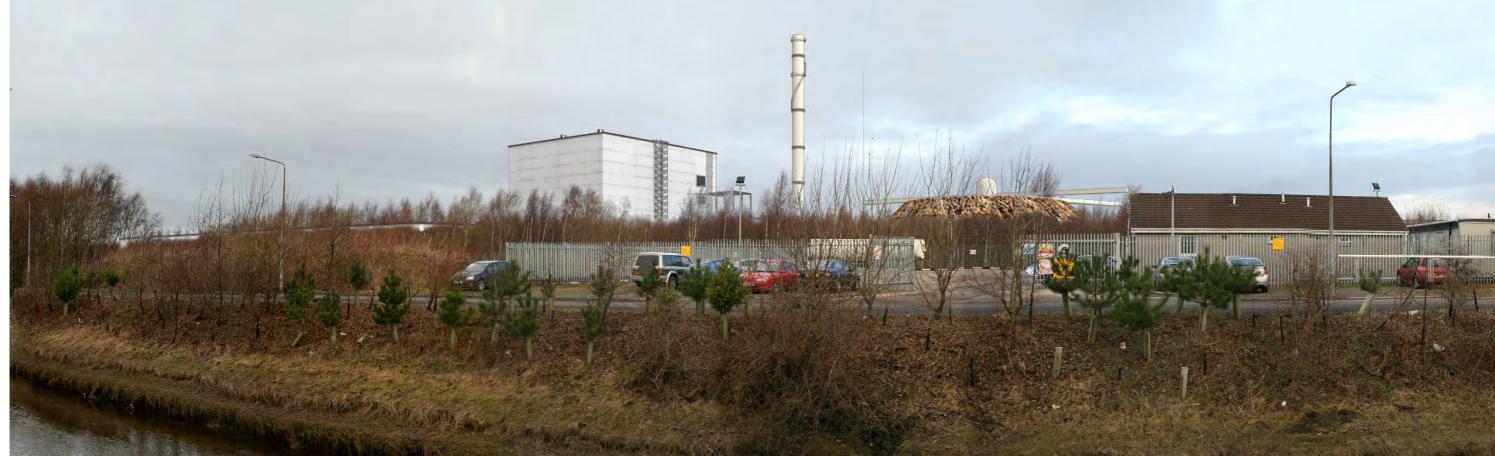

Grangemouth Renewable Energy Plant

Figure 10.10.2

Viewpoint 2 Grangeburn Road, Grangemouth Photograph and Wireframe (Silo Option)

PREDICTED PHOTOMONTAGE VIEW

PHOTOGRAPH AND PHOTOMONTAGE NOTES

Grid reference: 292056, 683970 4 mAOD Viewpoint elevation: 146 degrees Bearing to centre of development: Distance to stack: 2.01 km