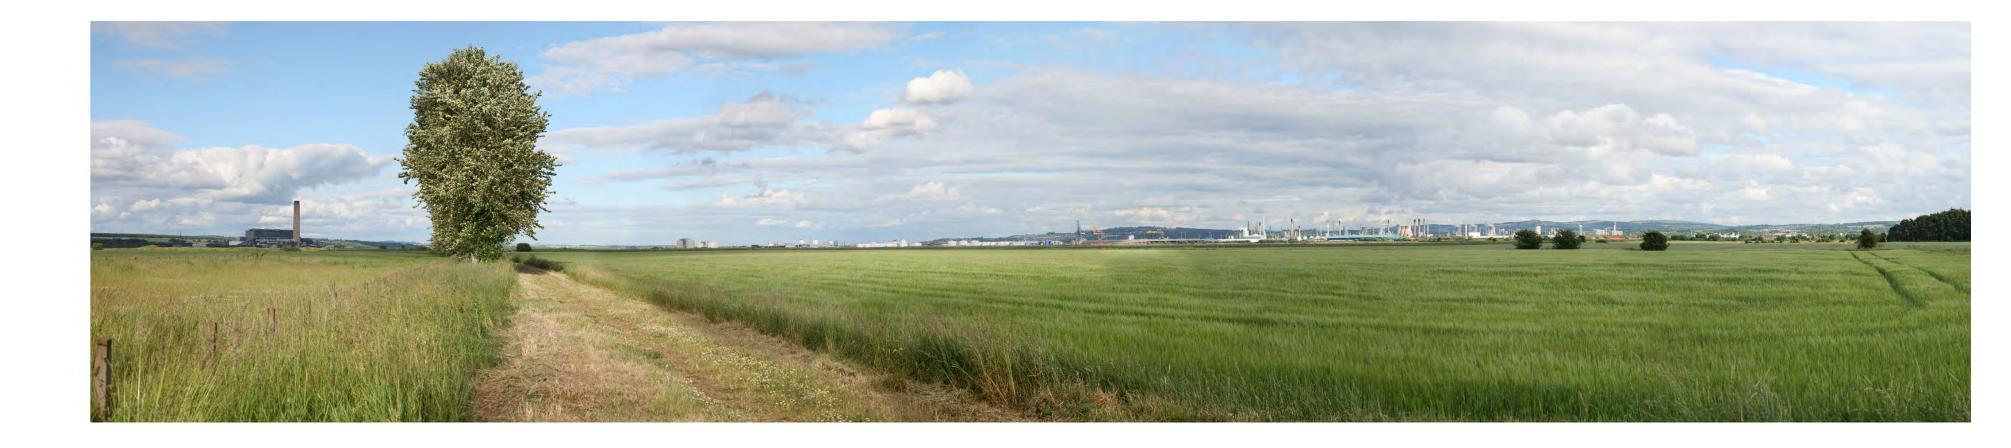

Grangemouth Renewable Energy Plant

Figure 10.10.2

Viewpoint 2 Grangeburn Road, Grangemouth Photograph and Wireframe (Silo Option)

PREDICTED PHOTOMONTAGE VIEW

PHOTOGRAPH AND PHOTOMONTAGE NOTES

Grid reference: 292056, 683970 4 mAOD Viewpoint elevation: 146 degrees Bearing to centre of development: Distance to stack: 2.01 km

Canon EOS 5D (Digital Full Frame Camera:

50 mm (equivalent to 50mm SLR) Camera lens:

Date of photography: Time of photography:

Horizontal angle of view: 90 degrees (cylindrical)

24 June 2010

18:10 pm

Recommended viewing distance:

Forth Energy SKM

# Grangemouth Renewable **Energy Plant**

Figure 10.11.1 Viewpoint 3 Skinflats Nature Reserve/ Inver Forth, Brackenlees Road

Photograph and Photomontage

PREDICTED CUMULATIVE WIREFRAME VIEW

© Crown Copyright, All rights Reserved 2010 Licence Number 0100031673