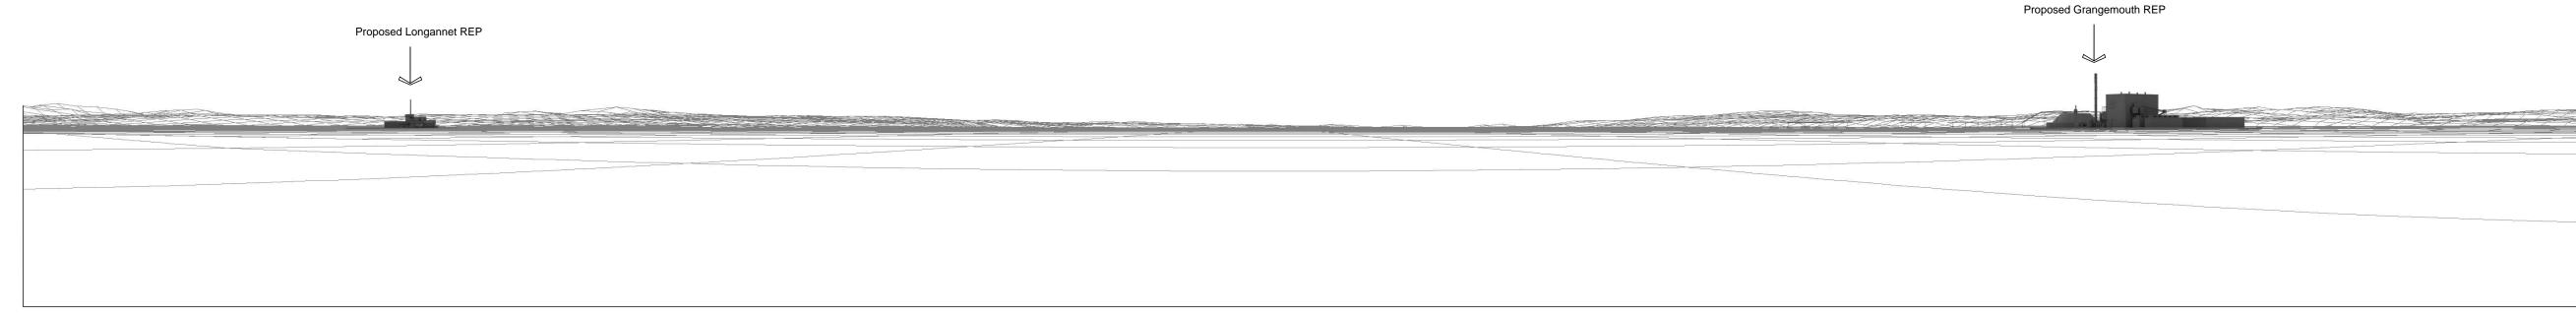

PHOTOGRAPH AND WIREFRAME NOTES

Date of photography: 24 June 2010 292056, 683970 Grid reference: Time of photography: 18:10 pm Viewpoint elevation: 4 mAOD 150 degrees (cylindrical) Horizontal angle of view: Distance to Grangemouth REP stack: 2.01 km
Distance to Longannet REP stack: 2.95 km Recommended viewing distance: 25 cm

Canon EOS 5D (Digital Full Frame Camera:

50 mm (equivalent to 50mm SLR) Camera lens:

Forth Energy SKM

Grangemouth Renewable Energy Plant

Figure 10.11.2
Viewpoint 3 Skinflats Nature Reserve/ Inver Forth, Brackenlees Road Photograph and Cumulative Wireframe