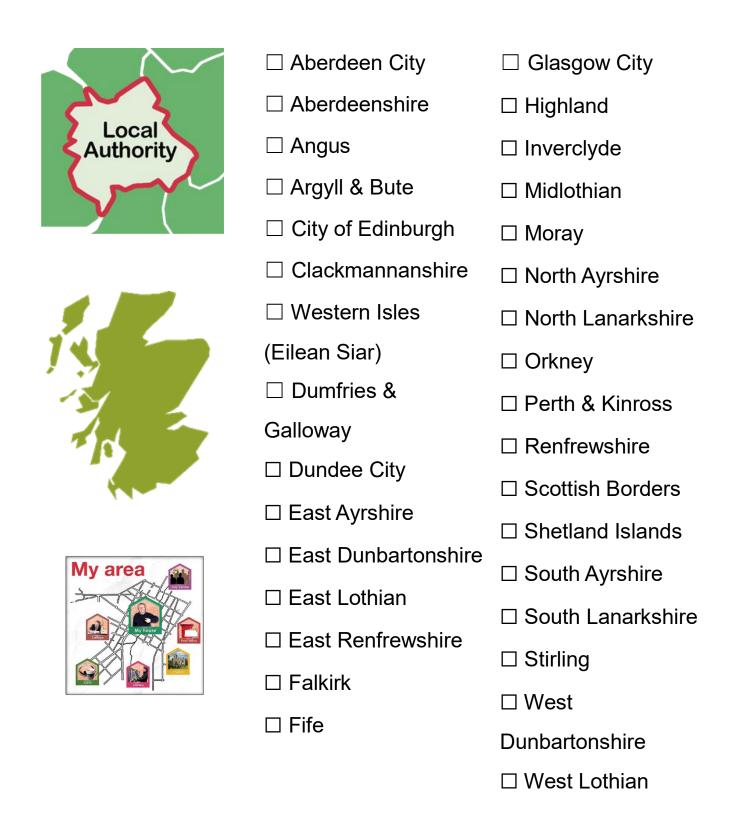

#### Which local authority area do you live in?

Or work in if responding as an organisation.