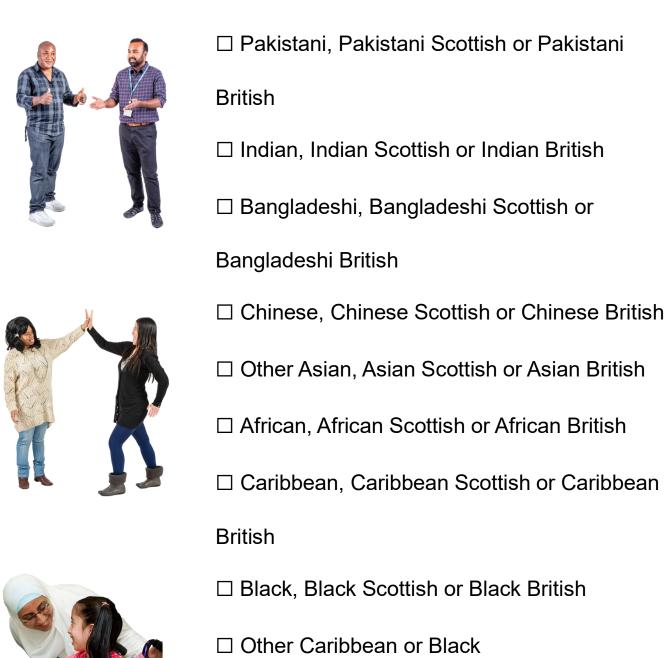

#### Which ethnic groups best describes you?

- ☐ White Scottish
- ☐ Other British
- □ Irish
- ☐ Roma / Gypsy / Traveller
- ☐ Polish
- ☐ Other White ethnic group

☐ Arab, Arab Scottish or Arab British

☐ Mixed or multiple ethnic group

☐ Other ethnic group

☐ Prefer not to say

☐ (no ethnicity) Responding as an organisation