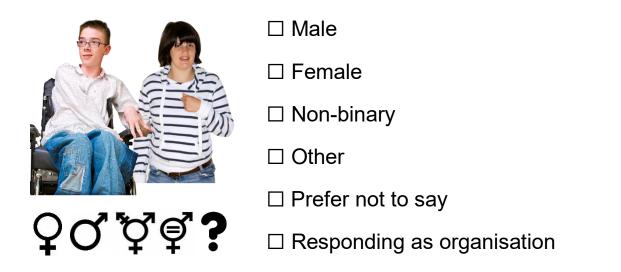

#### Which gender identity best describes you?

## Which of these options best describes how you think of yourself?