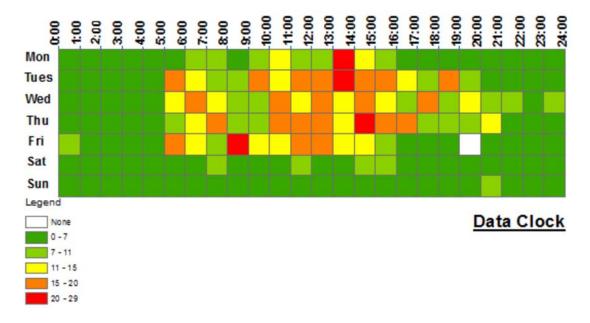

# A96 west of Brodie (NORTH)

Speed (Measured under criteria (1) and (2)):

| <u> </u> | tutui tu | idoi oiitoiid | ( . /       |             |             |            |            |
|----------|----------|---------------|-------------|-------------|-------------|------------|------------|
| Speed    | Average  | 85th          | % of        | > 10mph     | > 10mph     | Ave Daily  | Ave        |
| Limit    | Speed    | percentile    | vehicles    | above limit | above limit | Traffic    | Weekly     |
|          | (mph)    | Speed         | above       | (vehicles   | (% vehicles | Flow       | Traffic    |
|          | , , ,    | (mph)         | Speed limit | per week)   | per week)   | (vehicles) | Flow       |
|          |          |               | -           | ,           | ,           | ,          | (vehicles) |
| 60mph    | 51mph    | 58mph         | 7%          | 1313        | 2.2%        | 8,388      | 58,717     |

#### A96 west of Brodie (NORTH) (cont'd)

Data clock showing the volume of vehicles travelling at least 10mph above the speed limit: