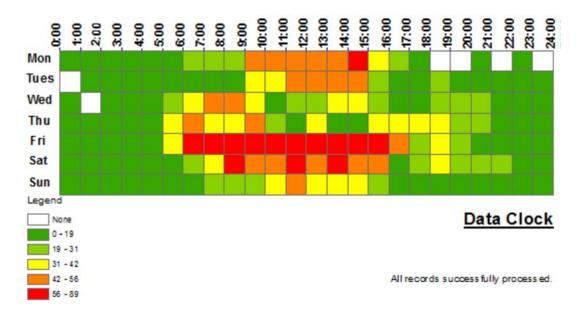

#### A96 Bainshole, Aberdeenshire (NORTH)

Speed (Measured under criteria (1) and (2)):

| Opooa ( | ioaoai oa ai | 1401 011tolla ( 1) | aa (=//). |             |             |            |            |
|---------|--------------|--------------------|-----------|-------------|-------------|------------|------------|
| Speed   | Average      | 85th               | % of      | > 10mph     | > 10mph     | Ave Daily  | Ave        |
| Limit   | Speed        | percentile         | vehicles  | above limit | above limit | Traffic    | Weekly     |
|         | (mph)        | Speed (mph)        | above     | (vehicles   | (% vehicles | Flow       | Traffic    |
|         |              |                    | Speed     | per week)   | per week)   | (vehicles) | Flow       |
|         |              |                    | limit     | ,           | ,           | ,          | (vehicles) |
| 60mph   | 53mph        | 59mph              | 29.9%     | 4291        | 6.7%        | 9,099      | 63,699     |

Data clock showing the volume of vehicles travelling at least 10mph above the speed limit: